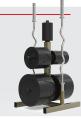

# Storage Line 2-TIER SADDLE DUMBBELL RACK

This Dynamic Fitness & Strength premium dumbbell shelf makes storage of your dumbbell set organized and simple. Each shelf tier features 5 sets of saddles to keep your storage neat and ordered while also preventing scuffs. The shelf boasts Dynamic's superior quality and durable powder-coat gloss or textured finish. Also available double-wide to store 20 pair.

Dumbbells shown for display purposes only. Not included with unit.

## 708099 Storage Line **2-TIER SADDLE DUMBBELL RACK** 10-Pair Storage