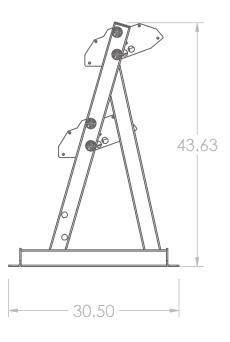

### **Specifications:**

FRAME: 3" X 3" 11-Gauge Steel Frame WEIGHT: 287 LBS DIMENSIONS: 98" W x 44" H x 31" L Hold Maximum 8.75" Diameter Round Dumbbells