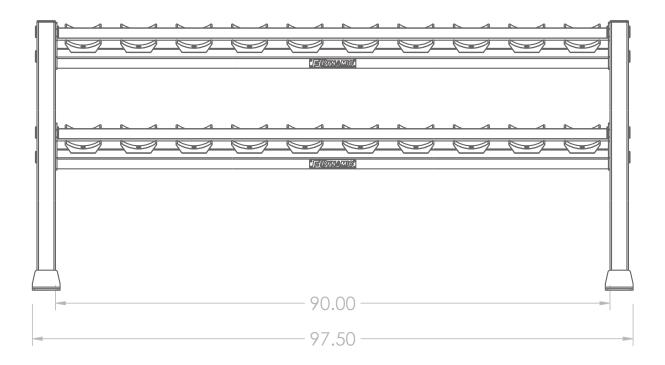

Dumbbells shown for display purposes only. Not included with unit.

## 708099 Storage Line **2-TIER SADDLE DUMBBELL RACK** 10-Pair Storage

### **Specifications:**

FRAME: 3" X 3" 11-Gauge Steel Frame WEIGHT: 287 LBS DIMENSIONS: 98" W x 44" H x 31" L Hold Maximum 8.75" Diameter Round Dumbbells