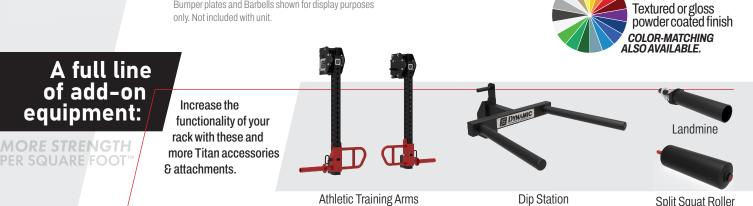

## Features:

Strength Per Square Foot<sup>®</sup>.

- 4-Way Hole Design
- 2-Inch Adjustable Anchor Point • Increments

options and configurations, offering More

- Laser-Cut Numbering •
- Multi-Grip Chin Station •
- (2) J-Cups & (2) 43" Safety Arms
- (2) Vertical Barbell Holders
- (10) Plate Storage Pegs
- **Multiple Storage Options** •
- **Configurable Design**
- Logo Options Available
- Intensive Multi-Stage Pretreatment Process for Long-Lasting Powder-Coat Finish

**PICK YOUR** COLORS!

.......

. . . . .

.......

Split Squat Roller