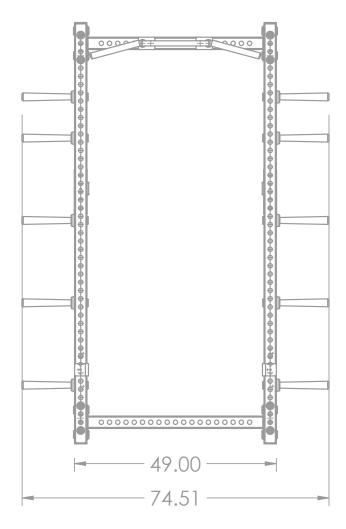

## **Specifications:**

FRAME: 3" X 3" 11-Gauge Structural Steel Tubing WEIGHT: 534 LBS COMPONENTS: 1" Steel Locking Pins DIMENSIONS: 75" W x 103" H x 89" L