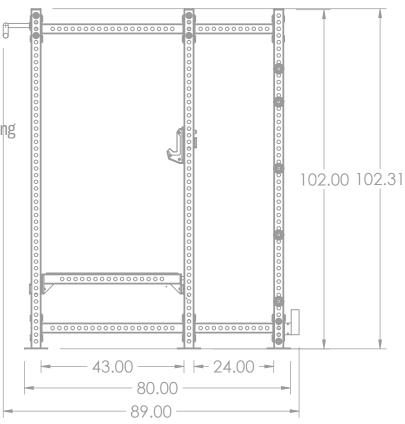

## **Specifications:**

FRAME: 3" X 3" 11-Gauge Structural Steel Tubing WEIGHT: 534 LBS COMPONENTS: 1" Steel Locking Pins DIMENSIONS: 75" W x 103" H x 89" L