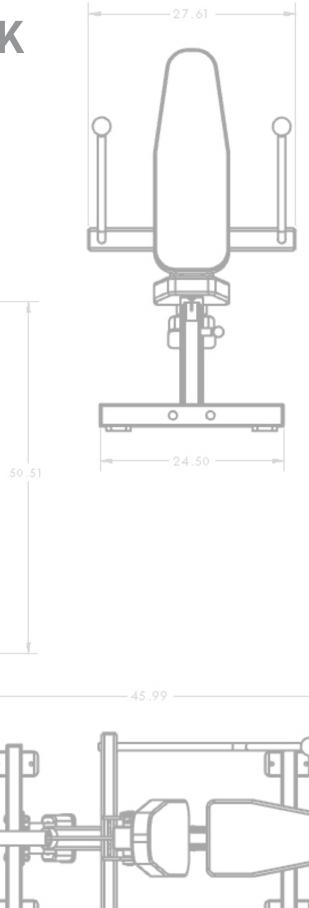

## Specifications:

**FRAME:** 2" X 3" 11-Gauge Structural Steel Tubing **WEIGHT:** 191 LBS **DIMENSIONS:** 28" W x 51" H x 46" L