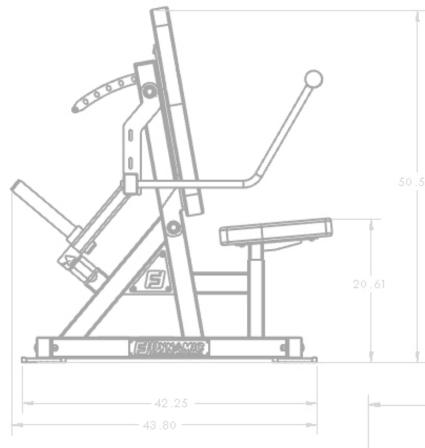

## 713035 Plate-Loaded Line TRICEP KICK BACK

Triceps are key to developing strength for overhead and horizontal pressing. The Dynamic Fitness & Strength Tricep Kick Back machine perfectly isolates movement to focus on the triceps. The bench adjusts to ensure full exension of arms to maximize movement. Designed by Rae Crowther.

## 713035 Plate-Loaded Line TRICEP KICK BACK

## Specifications:

**FRAME:** 2" X 3" 11-Gauge Structural Steel Tubing **WEIGHT:** 191 LBS **DIMENSIONS:** 28" W x 51" H x 46" L