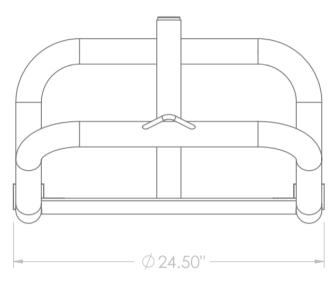

## Specifications:

FRAME: 2" X 2" 11-Guage Structural Steel Tubing WEIGHT: 38 LBS DIMENSIONS: 25" W x 17" H x 40" L