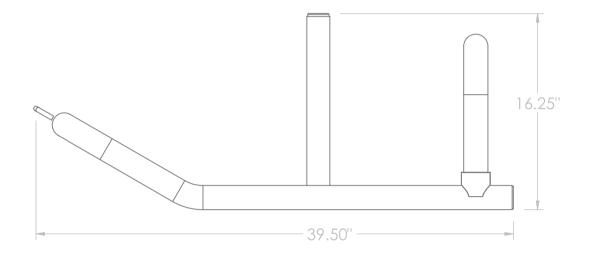

## Specifications:

FRAME: 2" X 2" 11-Guage Structural Steel Tubing WEIGHT: 38 LBS DIMENSIONS: 25" W x 17" H x 40" L