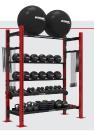

## **Storage** Line **3-TIER PRO STYLE DUMBBELL RACK**

Effortlessly store and retrieve your round dumbbells using our 3-tier dumbbell storage. Designed with saddles to protect both the dumbbell tray and your weights, this secure storage solution prevents any concerns of sliding or rolling. Each shelf accommodates 6 pairs of circular dumbbells.

## Features:

- 18 Pairs of Rounded Plastic Saddles to Cradle Dumbbells
- Mounting Feet with Holes for Anchoring
- Bent Formed Tray for Clearance to Prevent Pinching Fingers When Racking/Unracking
- Intensive Multi-Stage Pretreatment Process for Long-Lasting Powder-Coat Finish
- Textured or Gloss Powder Coated Finish Available
- Custom Color-Matching Options
   Available