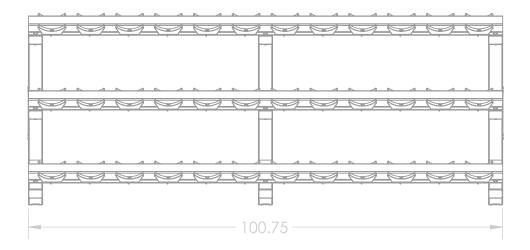

## **Storage** Line **3-TIER PRO STYLE DUMBBELL RACK**

Effortlessly store and retrieve your round dumbbells using our 3-tier dumbbell storage. Designed with saddles to protect both the dumbbell tray and your weights, this secure storage solution prevents any concerns of sliding or rolling. Each shelf accommodates 6 pairs of circular dumbbells.

## **Specifications:**

FRAME: 3" x 3" and 3" x 2" 14 Gauge Steel Tube Frame 11 Gauge Formed Steel Tray
WEIGHT: 242.71 LBS
DIMENSIONS: 100.75" W x 41" H x 37.8" L