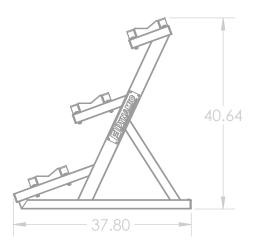

## **Specifications:**

FRAME: 3" x 3" and 3" x 2" 14 Gauge Steel Tube Frame 11 Gauge Formed Steel Tray
WEIGHT: 242.71 LBS
DIMENSIONS: 100.75" W x 41" H x 37.8" L