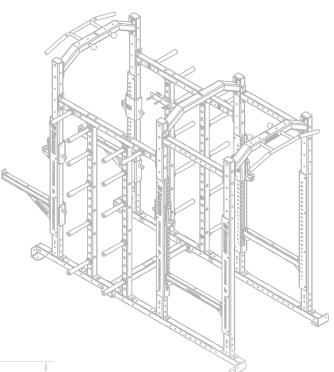

## 700207/700217 Prove the service of the serv Take two premium rack series and combine them for the ultimate in performance,

safety and capacity with Dynamic's Ultra Pro Power/Half Rack Combo featuring dual post plate storage. The functionality of the half rack with the added safety and capability of the power rack all in one. Also available with single

## Features:

- 2-Inch Adjustable Anchor Point • Increments
- Laser-Cut Numbering •
- **U-Base Design for Greater Structural** Integrity and Storage Options
- (4) NOTCH-LOCK J-Cups, (2) 28" • Safety Arms and (2) 34" Safety Arms
- (2) Multi-Grip Chin Station
- (4) Barbell Storage
- (20) Plate Storage Pegs •
- Intensive Multi-Stage Pretreatment Process for Long-Lasting Powder-Coat Finish

## 700207/700217 Ultra Pro<sup>™</sup> Series **9 FOOT POWER/** HALF RACK COMBO DP

**Specifications:** 

**FRAME:** 5" X 3" 7-Gauge Structural Steel Tubing **WEIGHT:** 1335 LBS **DIMENSIONS:** 75" W x 107" H x 143" L