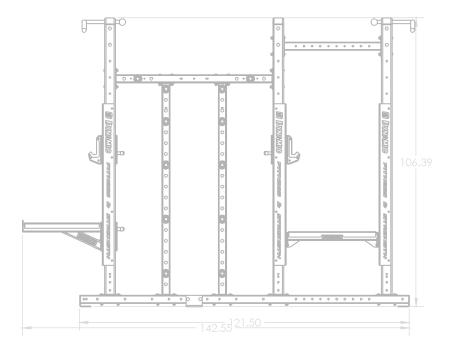

## 700207/700217 Ultra Pro<sup>™</sup> Series **9 FOOT POWER/** HALF RACK COMBO DP

**Specifications:** 

**FRAME:** 5" X 3" 7-Gauge Structural Steel Tubing **WEIGHT:** 1335 LBS **DIMENSIONS:** 75" W x 107" H x 143" L