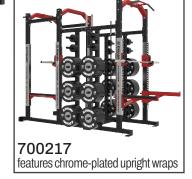

## A full line of add-on equipment:/

**MORE STRENGTH** 

700207

features powder-

coated upright wraps

Increase the functionality of your rack with these and more Ultra Pro accessories & attachments.

Bumper plates and Barbells shown for display purposes