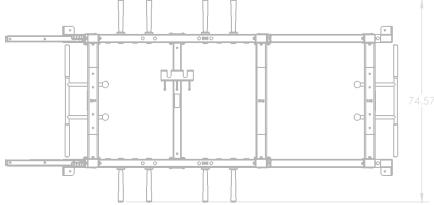

## 700207/700217 Ultra Pro<sup>™</sup> Series **9 FOOT POWER/** HALF RACK COMBO DP

**Specifications:** 

**FRAME:** 5" X 3" 7-Gauge Structural Steel Tubing **WEIGHT:** 1335 LBS **DIMENSIONS:** 75" W x 107" H x 143" L