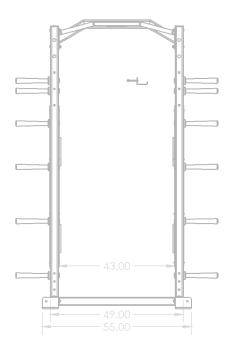

## Features:

- 2-Inch Adjustable Anchor Point • Increments
- Laser-Cut Numbering •
- **U-Base Design for Greater Structural** Integrity and Storage Options
- (4) NOTCH-LOCK J-Cups, (2) 28" • Safety Arms and (2) 34" Safety Arms
- (2) Multi-Grip Chin Station
- (4) Barbell Storage
- (20) Plate Storage Pegs •
- Intensive Multi-Stage Pretreatment Process for Long-Lasting Powder-Coat Finish