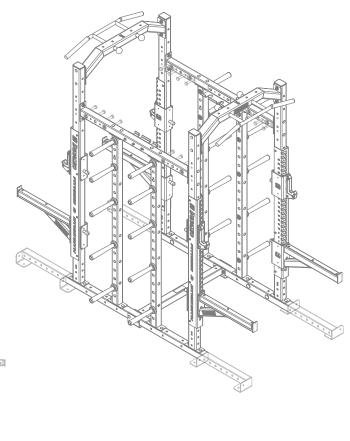

# 9 FOOT DOUBLE HALF RACK DP SHORT BASF

workout capacity with this top-of-the-line rack. Maximize your floor space with this Double Half Rack featuring dual storage posts while its heavy-gauge steel frame endures whatever your heaviest lifters put it through. The U-shaped

base provides additional stand-alone support and the 2-inch lock notch anchor points offer settings just right for users of any size. Also available with single post weight storage.

## Features:

- 2-Inch Adjustable Anchor Point Increments
- Laser-Cut Numbering
- U-Base Design for Greater Structural Integrity and Storage Options
- (4) NOTCH-LOCK J-Cups & (4) 28" Safety Arms

- (2) Multi-Grip Chin Station
- (4) Barbell Storage
- (20) Plate Storage Pegs
- Intensive Multi-Stage Pretreatment Process for Long-Lasting Powder-Coat Finish
- Space Saving Compact Footprint