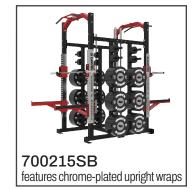

# 9 FOOT DOUBLE HALF RACK DP SHORT BASF

workout capacity with this top-of-the-line rack. Maximize your floor space with this Double Half Rack featuring dual storage posts while its heavy-gauge steel frame endures whatever your heaviest lifters put it through. The U-shaped

base provides additional stand-alone support and the 2-inch lock notch anchor points offer settings just right for users of any size. Also available with single post weight storage.

features powdercoated upright wraps

> Bumper plates and Barbells shown for display purposes only. Not included with unit.