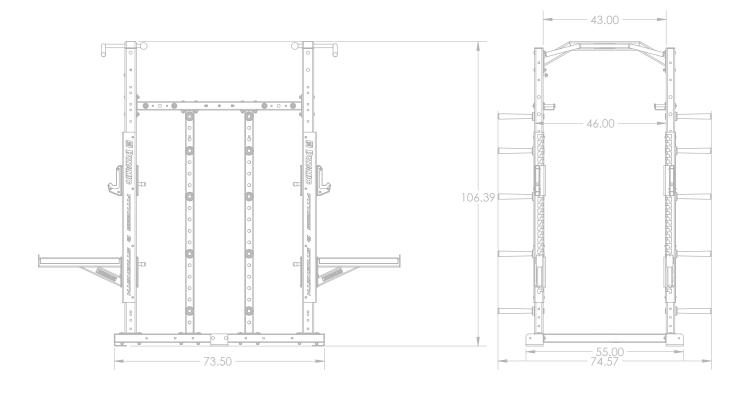

# **Specifications:**

FRAME: 5" X 3" 7-Gauge Structural Steel Tubing

WEIGHT: 1065 LBS

**DIMENSIONS:** 75" W x 107" H x 122" L