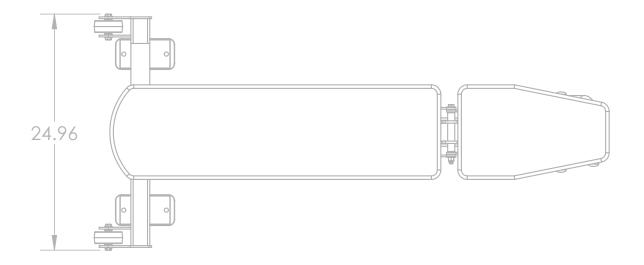

## **Specifications:**

**FRAME:** 2" X 3" 11-Gauge Structural Steel Tubing **WEIGHT:** 113 LBS

**COMPONENTS:** UHMV Plastic On All Wear Surfaces

 $\textbf{DIMENSIONS:}\ 25"\ W\ x\ 19"\ H\ x\ 55"\ L$ 