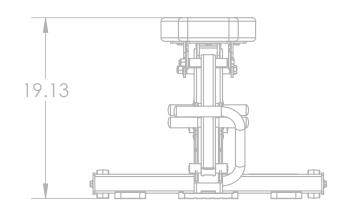

## **Specifications:**

**FRAME:** 2" X 3" 11-Gauge Structural Steel Tubing **WEIGHT:** 113 LBS

**COMPONENTS:** UHMV Plastic On All Wear Surfaces

 $\textbf{DIMENSIONS:}\ 25"\ W\ x\ 19"\ H\ x\ 55"\ L$ 