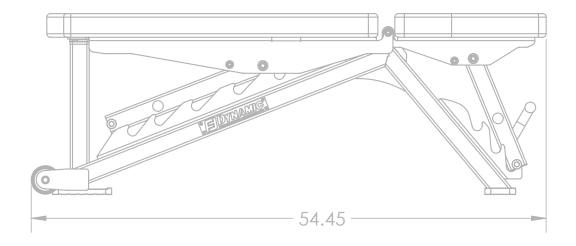

## Features:

- Standard 10" Pad
- Adjustable Pad Angle (0 85 degrees)
- Seven Back Adjustment Settings
- Three Seat Adjustment Settings
- Protective Rubber Feet
- Rolling Base for Easy Transport
- Custom Color Pad Options
  - Custom Printed Slip Cover Options Also Available
  - Intensive Multi-Stage Pretreatment Process for Long-Lasting Powder-Coat Finish

## **Specifications:**

**FRAME:** 2" X 3" 11-Gauge Structural Steel Tubing **WEIGHT:** 113 LBS

**COMPONENTS:** UHMV Plastic On All Wear Surfaces

 $\textbf{DIMENSIONS:}\ 25"\ W\ x\ 19"\ H\ x\ 55"\ L$ 