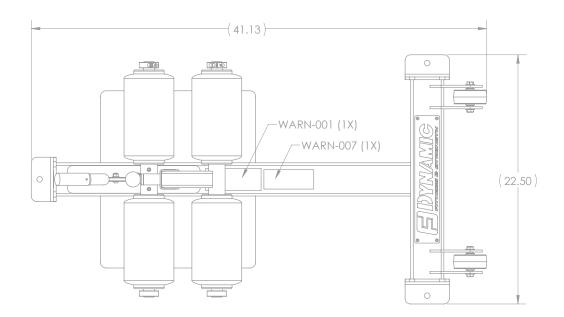

## Specifications:

FRAME: 2" x 3" 11-Gauge Steel Frame WEIGHT: 63 LBS DIMENSIONS: 23" W x 17" H x 42" L