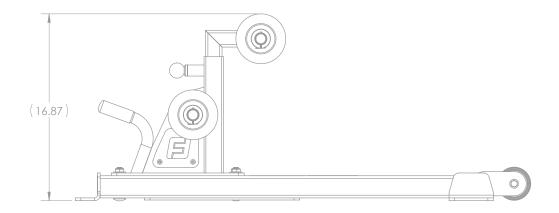

## Specifications:

FRAME: 2" x 3" 11-Gauge Steel Frame WEIGHT: 63 LBS DIMENSIONS: 23" W x 17" H x 42" L