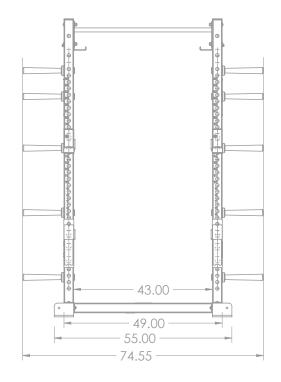

## 400115SB Titan G2 Series DOUBLE HALF RACK DP SHORT BASE

**Specifications:** 

FRAME: 3" X 3" 11-Gauge Structural Steel Tubing WEIGHT: 636 LBS COMPONENTS: 1" Steel Locking Pins DIMENSIONS: 75" W x 93" H x 114" L