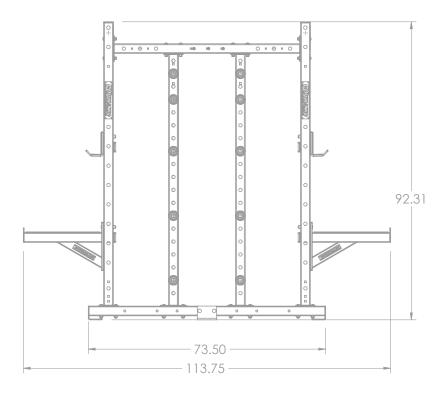

## 400115SB Titan G2 Series DOUBLE HALF RACK DP SHORT BASE

**Specifications:** 

FRAME: 3" X 3" 11-Gauge Structural Steel Tubing WEIGHT: 636 LBS COMPONENTS: 1" Steel Locking Pins DIMENSIONS: 75" W x 93" H x 114" L