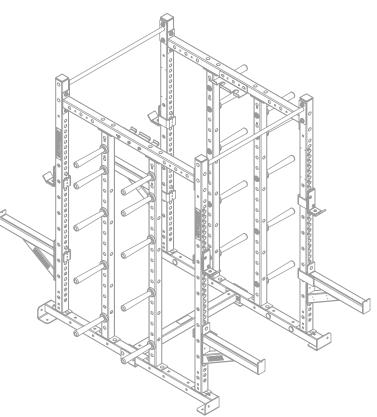

## Titan G2 Series DOUBLE HALF RACK 400115SB **DP SHORT B**

10

25

10

Save floor space and increase plate storage with the Dynamic Fitness & Strength Titan Series Double Half Rack with double-post storage. It offers all the function and capabilities of the Titan Series half rack times two. The U-shaped base offers more standalone support and 2" anchor points provide precise height adjustments. Add the full array of Titan accessories and attachments and you have almost limitless movement options.

## Features:

- 2-Inch Adjustable Anchor Point Increments
- Laser-Cut Numbering
- U-Base Design for Greater Structural Integrity and Storage Options
- (4) J-Cups & (4) 24" Safety • Arms
- (4) Hanging Barbell Holders
- (2) Single Bar Chin Up
- (20) Plate Storage Pegs
  - Intensive Multi-Stage Pretreatment Process for Long-Lasting Powder-Coat Finish
  - Space Saving Compact Footprint