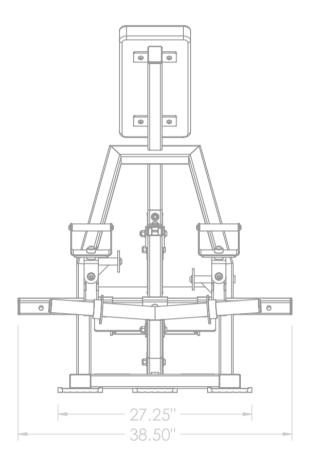

## Specifications:

FRAME: 2" X 3" 11-Gauge Structural Steel Tubing WEIGHT: 180 LBS DIMENSIONS: 69" W x 52" H x 39" L