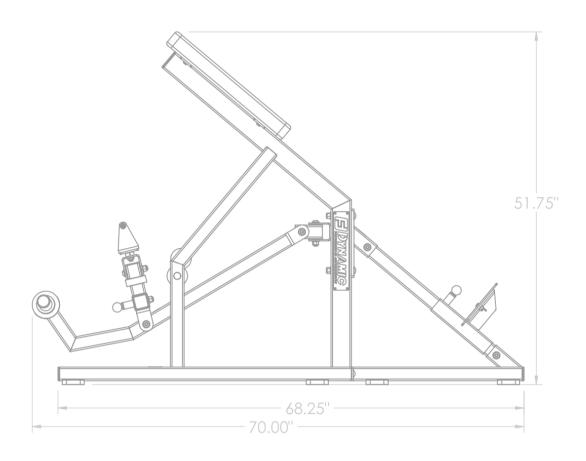

## Specifications:

FRAME: 2" X 3" 11-Gauge Structural Steel Tubing WEIGHT: 180 LBS DIMENSIONS: 69" W x 52" H x 39" L