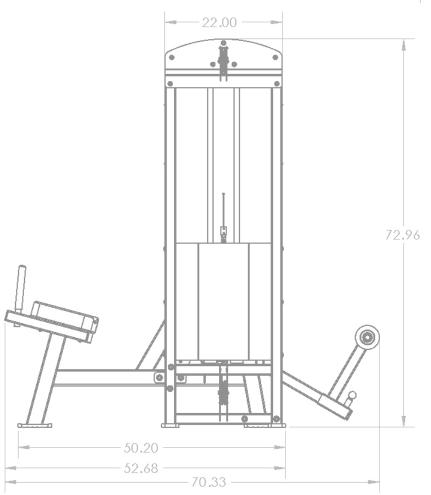

## Specifications:

FRAME: 2" X 3" 11-Gauge Structural Steel Tubing WEIGHT: 517 LBS COMPONENTS: 200 LB Weight Stacks DIMENSIONS: 38" W x 73" H x 71" L