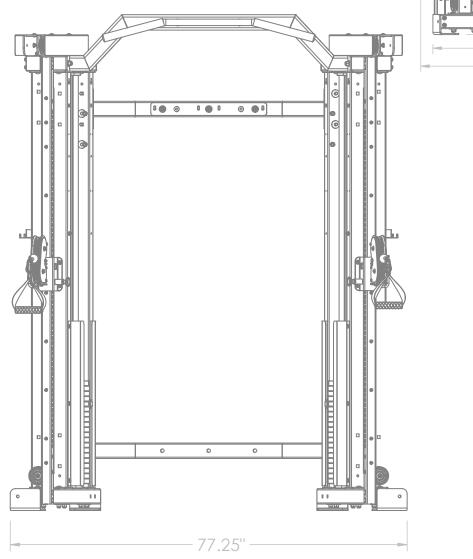

## **Specifications:**

FRAME: 3" X 3" 11-Gauge Structural Steel Tubing WEIGHT: 1071 LBS COMPONENTS: (2) 200 LB Weight Stacks DIMENSIONS: 78" W x 97" H x 54" L