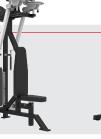

## 710010 Selectorized Line FUNCTIONAL TRAINER

The Dynamic Fitness & Strength functional trainer from our selectorized series offers significant versatility and is a great solution when space is limited. It offers single limb capability independent movement as well as bilateral training. Easy raising and lowering arm actions allow for a variety of independent limb training. The pullup bar provides additional training options, plus additional stuctural support.

## Features:

- **Multiple Training Options**
- Independent Arm Action Provides • Variety of Limb Training
- Pop Pin adjustments & Laser-• Cut Numbering Systems (on applicable machines)
- UHMW Plastic Protects Wear • Surfaces (On Applicable Machines)
- Intensive Multi-Stage Pretreatment Process for Long-Lasting Powder-Coat Finish