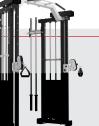

## 710010 Selectorized Line FUNCTIONAL TRAINER

The Dynamic Fitness & Strength functional trainer from our selectorized series offers significant versatility and is a great solution when space is limited. It offers single limb capability independent movement as well as bilateral training. Easy raising and lowering arm actions allow for a variety of independent limb training. The pullup bar provides additional training options, plus additional stuctural support.

## Features:

- **Multiple Training Options**
- Independent Arm Action Provides • Variety of Limb Training
- Pop Pin adjustments & Laser-• Cut Numbering Systems (on applicable machines)
- UHMW Plastic Protects Wear • Surfaces (On Applicable Machines)
- Intensive Multi-Stage Pretreatment Process for Long-Lasting Powder-Coat Finish