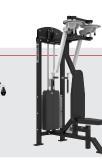

## 710010 Selectorized Line FUNCTIONAL TRAINER

The Dynamic Fitness & Strength functional trainer from our selectorized series offers significant versatility and is a great solution when space is limited. It offers single limb capability independent movement as well as bilateral training. Easy raising and lowering arm actions allow for a variety of independent limb training. The pullup bar provides additional training options, plus additional stuctural support.

## Features:

- **Multiple Training Options**
- Independent Arm Action Provides • Variety of Limb Training
- Pop Pin adjustments & Laser-• Cut Numbering Systems (on applicable machines)
- UHMW Plastic Protects Wear • Surfaces (On Applicable Machines)
- Intensive Multi-Stage Pretreatment Process for Long-Lasting Powder-Coat Finish