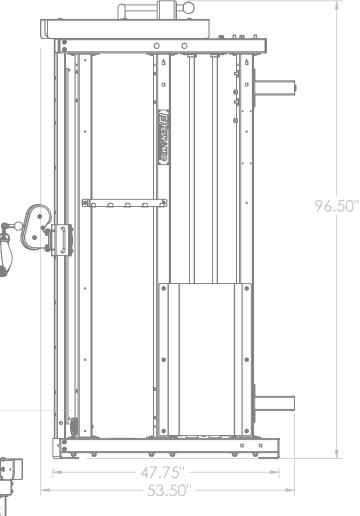

## **Specifications:**

FRAME: 3" X 3" 11-Gauge Structural Steel Tubing WEIGHT: 1071 LBS COMPONENTS: (2) 200 LB Weight Stacks DIMENSIONS: 78" W x 97" H x 54" L