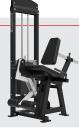

## Selectorized Line EAD DEIT

Dynamic's Rear Delt Pec Combo features full back support to achieve better isolation of movement for deltoid and pectoral muscle development. Whether trying to regain full strength and motion after an injury, or just needing to focus on delt and pec development, this is the perfect machine to accomplish either.

#### Features:

- 180 Degree Working Arm Rotation
- Adjustable Seat Height
- Full Back Support
- **Custom Color Pad Options**
- Intensive Multi-Stage Pretreatment Process for Long-Lasting Powder-Coat Finish

selectorized equipment:

**MORE STRENGTH** 

Ask about our full catalog of premium strength equipment and accessories.











**PICK YOUR** COLORS!

Textured or gloss powder coated finish

COLOR-MATCHING ALSO AVAILABLE.

**Functional Trainer** 

Rear Delt Pec

Leg Extension

Prone Leg Curl

#### 712027

# Selectorized Line REAL DELT PEC COMBO

### **Specifications:**

FRAME: 2" X 3" 11-Gauge Structural Steel Tubing

WEIGHT: 531 LBS

**COMPONENTS:** 200 LB Weight Stacks **DIMENSIONS:** 27" W x 76" H x 51" L