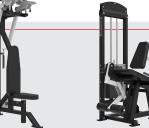

## Selectorized Line EAD DEIT

Dynamic's Rear Delt Pec Combo features full back support to achieve better isolation of movement for deltoid and pectoral muscle development. Whether trying to regain full strength and motion after an injury, or just needing to focus on delt and pec development, this is the perfect machine to accomplish either.

#### Features:

- 180 Degree Working Arm Rotation
- Adjustable Seat Height
- Full Back Support
- **Custom Color Pad Options**
- Intensive Multi-Stage Pretreatment Process for Long-Lasting Powder-Coat Finish

selectorized equipment:

**MORE STRENGTH** 

Ask about our full catalog of premium strength equipment and accessories.











**PICK YOUR** COLORS!

Textured or gloss powder coated finish

COLOR-MATCHING ALSO AVAILABLE.

**Functional Trainer** 

Rear Delt Pec

Leg Extension

Prone Leg Curl

#### 712027

# Selectorized Line REAL DELT PEC COMBO

### **Specifications:**

FRAME: 2" X 3" 11-Gauge Structural Steel Tubing

WEIGHT: 531 LBS

**COMPONENTS:** 200 LB Weight Stacks **DIMENSIONS:** 27" W x 76" H x 51" L