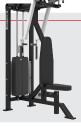

## Selectorized Line EAD DEIT

Dynamic's Rear Delt Pec Combo features full back support to achieve better isolation of movement for deltoid and pectoral muscle development. Whether trying to regain full strength and motion after an injury, or just needing to focus on delt and pec development, this is the perfect machine to accomplish either.

#### Features:

- 180 Degree Working Arm Rotation
- Adjustable Seat Height
- Full Back Support
- **Custom Color Pad Options**
- Intensive Multi-Stage Pretreatment Process for Long-Lasting Powder-Coat Finish

# Selectorized Line REAL DELT PEC COMBO

### **Specifications:**

FRAME: 2" X 3" 11-Gauge Structural Steel Tubing

WEIGHT: 531 LBS

**COMPONENTS:** 200 LB Weight Stacks **DIMENSIONS:** 27" W x 76" H x 51" L