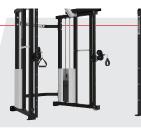

## Selectorized Line EAD DEIT

Dynamic's Rear Delt Pec Combo features full back support to achieve better isolation of movement for deltoid and pectoral muscle development. Whether trying to regain full strength and motion after an injury, or just needing to focus on delt and pec development, this is the perfect machine to accomplish either.

#### Features:

- 180 Degree Working Arm Rotation
- Adjustable Seat Height
- Full Back Support
- **Custom Color Pad Options**
- Intensive Multi-Stage Pretreatment Process for Long-Lasting Powder-Coat Finish

selectorized equipment:

**MORE STRENGTH** 

Ask about our full catalog of premium strength equipment and accessories.











**PICK YOUR** COLORS!

Textured or gloss powder coated finish

COLOR-MATCHING ALSO AVAILABLE.

**Functional Trainer** 

Rear Delt Pec

Leg Extension

Prone Leg Curl

#### 712027

# Selectorized Line REAL DELT PEC COMBO

### **Specifications:**

FRAME: 2" X 3" 11-Gauge Structural Steel Tubing

WEIGHT: 531 LBS

**COMPONENTS:** 200 LB Weight Stacks **DIMENSIONS:** 27" W x 76" H x 51" L