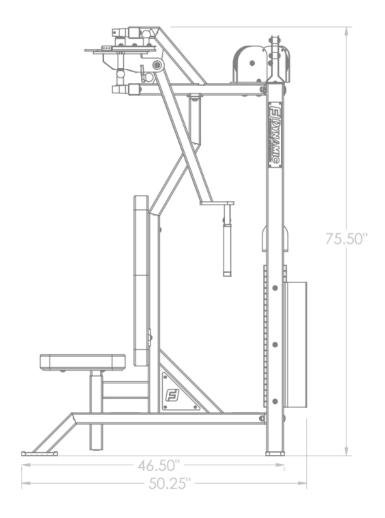

### **Specifications:**

FRAME: 2" X 3" 11-Gauge Structural Steel Tubing

WEIGHT: 531 LBS

**COMPONENTS:** 200 LB Weight Stacks **DIMENSIONS:** 27" W x 76" H x 51" L