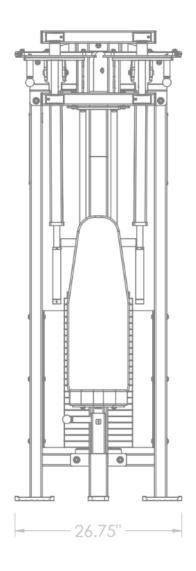

### **Specifications:**

FRAME: 2" X 3" 11-Gauge Structural Steel Tubing

WEIGHT: 531 LBS

**COMPONENTS:** 200 LB Weight Stacks **DIMENSIONS:** 27" W x 76" H x 51" L