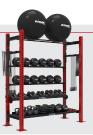

## ANX71DBM Storage Line 71" ANNEX M SADDLE DUMBBELL SHELF

Keep your round dumbbells neatly stored between racks using these dumbbell shelves, complete with saddle holsters for each dumbbell. Each shelf can accommodate 4-5 pairs of dumbbells, depending on their size.

## Features:

- Rounded Plastic Saddles To
  Preserve Dumbbells
- Titan Mating Bolt To Secure To Upright
- Formed Steel Plate With Ergonomic Hand Grip Clearance To Prevent Pinching
- Intensive Multi-Stage Pretreatment Process For Long-Lasting Powder-Coat Finish
- Textured Or Gloss Powder Coated Finish Available
- Custom Color-Matching Options
  Available