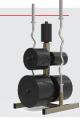

## ANX71DBM Storage Line 71" ANNEX M SADDLE DUMBBELL SHELF

Keep your round dumbbells neatly stored between racks using these dumbbell shelves, complete with saddle holsters for each dumbbell. Each shelf can accommodate 4-5 pairs of dumbbells, depending on their size.

## Features:

- Rounded Plastic Saddles To
  Preserve Dumbbells
- Titan Mating Bolt To Secure To Upright
- Formed Steel Plate With Ergonomic Hand Grip Clearance To Prevent Pinching
- Intensive Multi-Stage Pretreatment Process For Long-Lasting Powder-Coat Finish
- Textured Or Gloss Powder Coated Finish Available
- Custom Color-Matching Options
  Available