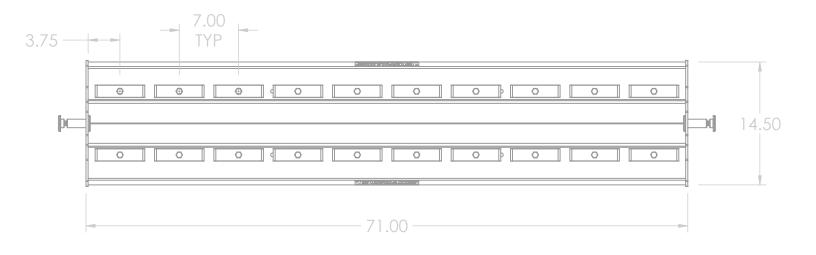

## **Specifications:**

**COMPONENTS:** 11-Gauge Formed Steel Frame 1/4" Mounting Plates

**WEIGHT:** 56.7 LBS **DIMENSIONS:** 15" W x 5.75" H x 71" L