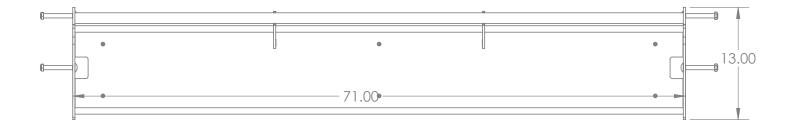

ing
  - Secure To 3" Tubes with Carriage Bolt Fasteners
  - Fits All Ultra Pro<sup>™</sup> And Titan Racks
- Custom Laser-Cut Branding
  Available
- Intensive Multi-Stage Pretreatment Process For Long-Lasting Powder-Coat Finish
- Textured or Gloss Powder Coated Finish Available
- Custom Color-Matching Options
  Available



Customization options available:

**MORE STRENGTH** 

Function & form combined with unique branding opportunities.

L 0 G 0







71" Double Bar XMember

71" Pull-Up XMember

71" Double Bar XMember

## XM71ML-0005-LOGO Connector Bars 71" CONNECTOR DBL BAR W/ SUSPENSION HANGER BAR (MULTI-LAYER)

**Specifications:** 

WEIGHT: 104.78LBS COMPONENTS: 1/4" Mounting Plate 1/4" Gusset Supports 1.25" Diameter - Hollow Suspension Bar

**DIMENSIONS:** 7.5" W x 13" H x 71" L