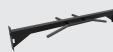

## Connector Bars 71" CONNECTOR DBL BAR W/SUSPENSION HANGER BAR (MULTI-LAYER)

XMember Rack Connectors attach between any 2 Ultra Pro™ or Titan Series racks to provide additional stabilization, offer additional training and storage options, and provide opportunities to take your custom branding to the next level. The bar extension is great for attaching suspension equipment or resistance bands. Add custom laser-cut names, logos or phrasing to make your gym uniquely yours. This multiple layer version features up to six logo plate layers to capture your unique logo and name to display for all to see.

## XM71ML-0005-LOGO Connector Bars 71" CONNECTOR DBL BAR W/ SUSPENSION HANGER BAR (MULTI-LAYER)

**Specifications:** 

WEIGHT: 104.78LBS COMPONENTS: 1/4" Mounting Plate 1/4" Gusset Supports 1.25" Diameter - Hollow Suspension Bar

**DIMENSIONS:** 7.5" W x 13" H x 71" L