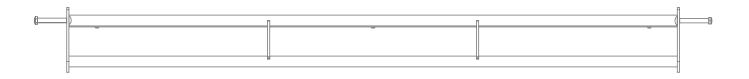

## Connector Bars 71" CONNECTOR DBL BAR W/SUSPENSION HANGER BAR (MULTI-LAYER)

XMember Rack Connectors attach between any 2 Ultra Pro™ or Titan Series racks to provide additional stabilization, offer additional training and storage options, and provide opportunities to take your custom branding to the next level. The bar extension is great for attaching suspension equipment or resistance bands. Add custom laser-cut names, logos or phrasing to make your gym uniquely yours. This multiple layer version features up to six logo plate layers to capture your unique logo and name to display for all to see.

Customization options available:

**MORE STRENGTH** 

Function & form combined with unique branding opportunities.

L 0 G 0

71" Double Bar XMember

71" Pull-Up XMember

71" Double Bar XMember