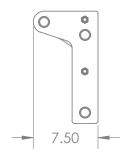

## XM71ML-0005-LOGO Connector Bars 71" CONNECTOR DBL BAR W/ SUSPENSION HANGER BAR (MULTI-LAYER)

**Specifications:** 

WEIGHT: 104.78LBS COMPONENTS: 1/4" Mounting Plate 1/4" Gusset Supports 1.25" Diameter - Hollow Suspension Bar

**DIMENSIONS:** 7.5" W x 13" H x 71" L