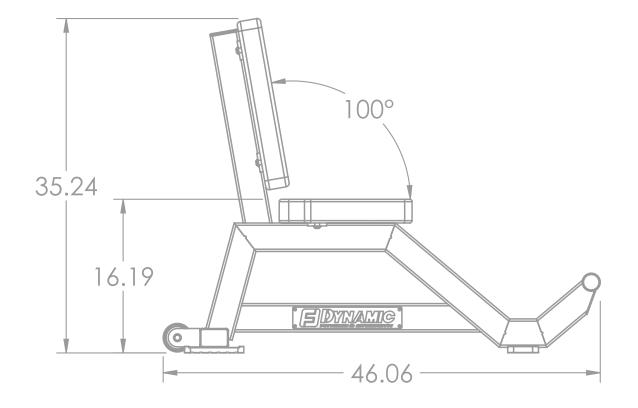

# Specialty Bench Line I ITY RFNCH

Unleash your workout potential with our Utility Bench from Dynamic Fitness & Strength. Its unique 10° offset back support and fixed position pad provide exceptional stability and comfort. The 10" wide pad can be customized to your preferred color. With a rolling base featuring protective rubber feet, this bench offers both mobility and security. Elevate your fitness routine with a versatile, stylish, and durable Utility Bench.

### **Specifications:**

FRAME: 2" X 3" 11-Gauge Structural Steel Tubing

WEIGHT: 83 LBS

DIMENSIONS: 25" W x 36" H x 46" L