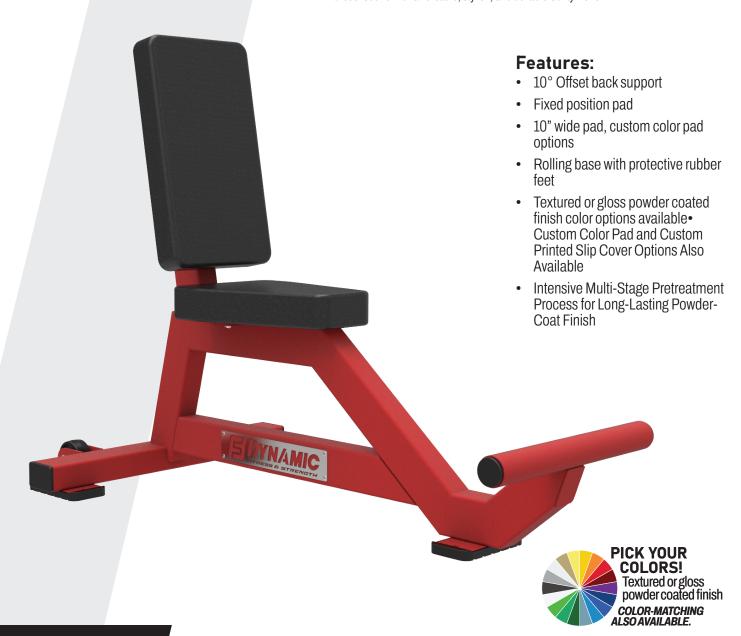

# Specialty Bench Line I ITY RFNCH

Unleash your workout potential with our Utility Bench from Dynamic Fitness & Strength. Its unique 10° offset back support and fixed position pad provide exceptional stability and comfort. The 10" wide pad can be customized to your preferred color. With a rolling base featuring protective rubber feet, this bench offers both mobility and security. Elevate your fitness routine with a versatile, stylish, and durable Utility Bench.

## Specialty Bench Line UTILITY BENCH

### **Specifications:**

FRAME: 2" X 3" 11-Gauge Structural Steel Tubing

WEIGHT: 83 LBS

DIMENSIONS: 25" W x 36" H x 46" L