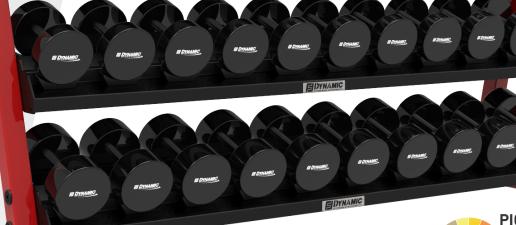

## **Features:**

- (5) Pairs of Saddles Per Tier to Cradle Dumbbells
- Available as single, 15-pair rack (708100) or as double, 30-pair rack (708098)
- Intensive Multi-Stage Pretreatment Process for Long-Lasting Powder-Coat Finish

EIDYN/AMIC

Dumbbells shown for display purposes only. Not included with unit.

A full range of storage options:

MORE STRENGTH

Store your equipment with a variety of options that work best with your facility.