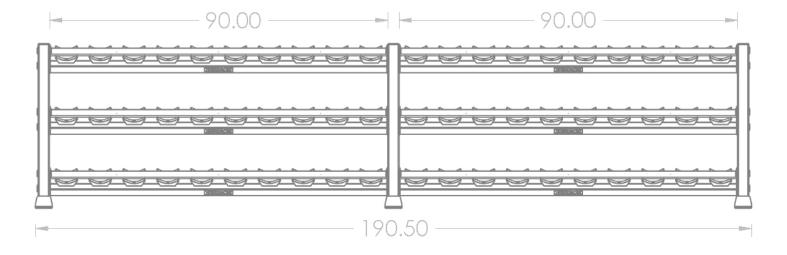

## 7080983 **Storage** Line **3–TIER SADDLE DUMBBELL RACK** 30–Pair Storage

## **Specifications:**

FRAME: 3" X 3" 11-Gauge Steel Frame WEIGHT: 739 LBS DIMENSIONS: 191" W x 44" H x 31" L Hold Maximum 8.75" Diameter Round Dumbbells