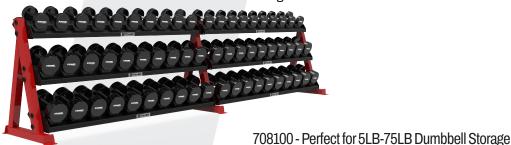

708098 - Perfect for 5LB-150LB Dumbbell Storage

## **Features:**

- (5) Pairs of Saddles Per Tier to Cradle Dumbbells
- Available as single, 15-pair rack (708100) or as double, 30-pair rack (708098)
- Intensive Multi-Stage Pretreatment Process for Long-Lasting Powder-Coat Finish