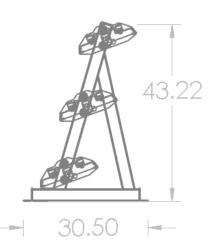

## **Specifications:**

FRAME: 3" X 3" 11-Gauge Steel Frame WEIGHT: 739 LBS DIMENSIONS: 191" W x 44" H x 31" L Hold Maximum 8.75" Diameter Round Dumbbells