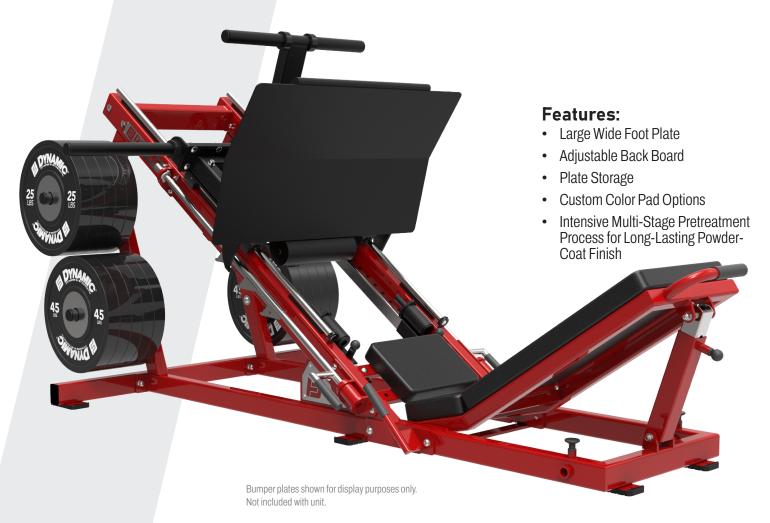

## 714002 Plate-Loaded Line LEG PRESS

The Dynamic Fitness & Strength Leg Press offers an excellent lower body accessory exercise with smooth operation. The wide foot plate allows for stance variation, which changes emphasis on muscle group activation. Single limb capability offers a variety of independent limb training. As always, this machine features the top-tier, American-made quality of Dynamic manufacturing and quality materials.

## Plate-Loaded Line LEG PRESS

## **Specifications:**

FRAME: 2" X 3" 11-Gauge Structural Steel Tubing

WEIGHT: 793 LBS

**DIMENSIONS:** 67" W x 55" H x 106" L