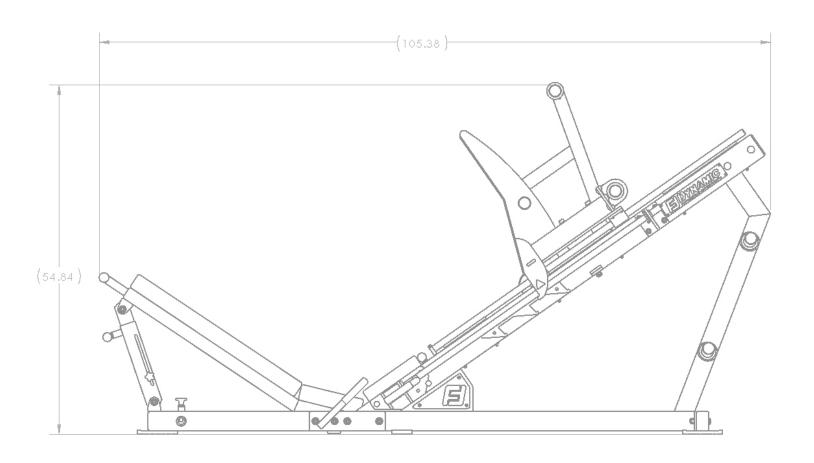

## **Specifications:**

FRAME: 2" X 3" 11-Gauge Structural Steel Tubing

WEIGHT: 793 LBS

**DIMENSIONS:** 67" W x 55" H x 106" L