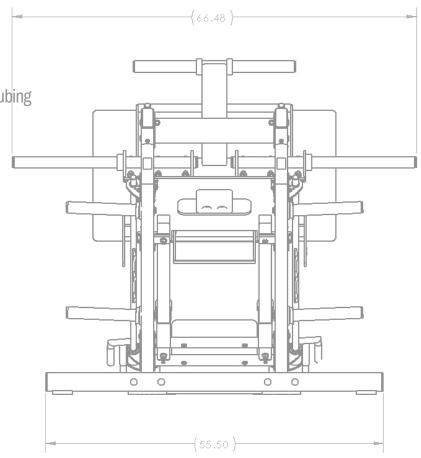

## **Specifications:**

FRAME: 2" X 3" 11-Gauge Structural Steel Tubing

WEIGHT: 793 LBS

**DIMENSIONS:** 67" W x 55" H x 106" L