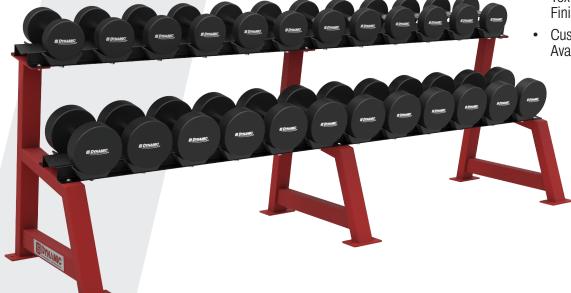

## Storage Line STYLE 2-TIER PRO ST DUMBBELL R

Easily rack and unrack your dumbells with this 2-tier dumbell storage for round dumbells. Equipped with saddles for preserving your dumbbell tray and your dumbells, securely store dumbells without worry of sliding or rolling off. Holds 6 pairs of circular dumbells per shelf.

### Features:

- 12 Pairs of Rounded Plastic Saddles to Cradle Dumbbells
- Mounting Feet with Holes for **Anchoring**
- Bent Formed Tray for Clearance to Prevent Pinching Fingers When Racking/Unracking
- Intensive Multi-Stage Pretreatment Process for Long-Lasting Powder-Coat Finish
- Textured or Gloss Powder Coated Finish Available
- **Custom Color-Matching Options** Available

### **Specifications:**

FRAME: 2" x 3" 14 Gauge Steel Tube Frame

11 Gauge Formed Steel Tray

WEIGHT: 170 LBS

**DIMENSIONS:** 103.75" W x 34.5" H x 28.38" L