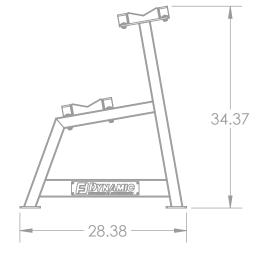

### **Specifications:**

FRAME: 2" x 3" 14 Gauge Steel Tube Frame

11 Gauge Formed Steel Tray

WEIGHT: 170 LBS

**DIMENSIONS:** 103.75" W x 34.5" H x 28.38" L