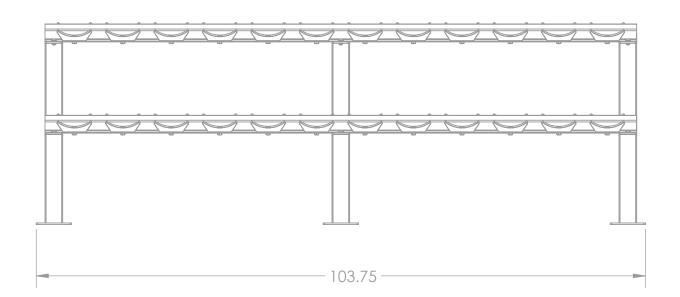

## Storage Line STYLE 2-TIER PRO ST DUMBBELL R

Easily rack and unrack your dumbells with this 2-tier dumbell storage for round dumbells. Equipped with saddles for preserving your dumbbell tray and your dumbells, securely store dumbells without worry of sliding or rolling off. Holds 6 pairs of circular dumbells per shelf.

### **Specifications:**

FRAME: 2" x 3" 14 Gauge Steel Tube Frame

11 Gauge Formed Steel Tray

WEIGHT: 170 LBS

**DIMENSIONS:** 103.75" W x 34.5" H x 28.38" L