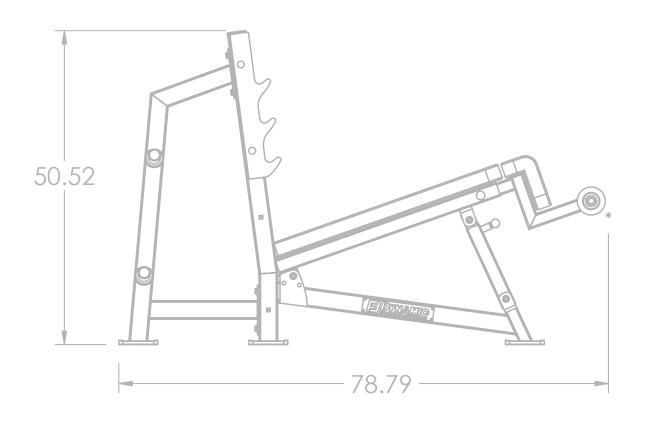

## 715033 Specialty Bench Line OLYMPIC DECLINE BENCH

**Specifications:** 

**FRAME:** Heavy Gauge Steel Frame **WEIGHT:** 298 LBS **DIMENSIONS:** 73" W x 51" H x 79" L