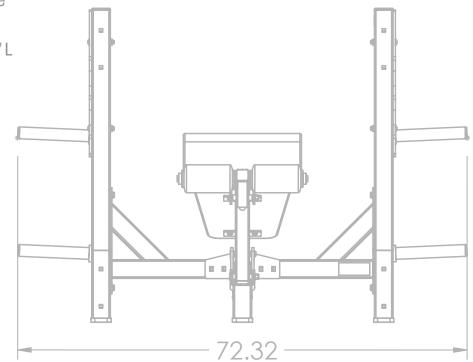

## 715033 Specialty Bench Line OLYMPIC DECLINE BENCH

**Specifications:** 

**FRAME:** Heavy Gauge Steel Frame **WEIGHT:** 298 LBS **DIMENSIONS:** 73" W x 51" H x 79" L