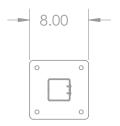

### **Specifications:**

**FRAME:** 11-Gauge Tubing with 1.06" Holes

2" Spacing, Offset Holes 1/4" Mounting Plate (8" x 8") 4x-0.55" Diameter Anchor Holes

**WEIGHT: 33.86 LBS** 

**DIMENSIONS:** 8" W x 90.25" H x 8" L