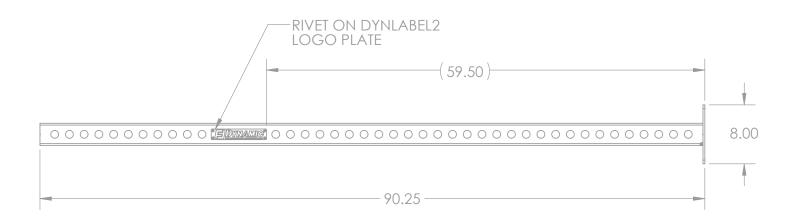

### **Specifications:**

**FRAME:** 11-Gauge Tubing with 1.06" Holes

2" Spacing, Offset Holes 1/4" Mounting Plate (8" x 8") 4x-0.55" Diameter Anchor Holes

**WEIGHT: 33.86 LBS** 

**DIMENSIONS:** 8" W x 90.25" H x 8" L