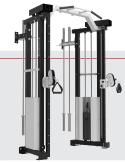

# Titan Attachment 7'6" - 3 x 3 UPRIGHT

Numbered at 7 feet 6 inches tall, this upright features 1.06" diameter offset holes with 2-inch spacing. Employ it as an upright frame to link and expand your gym with annex storage, crossbars, and rig-mounted Lat/Low Row and Hi/Lo stations. Alternatively, craft a personalized rig using this upright, compatible with Titan Series J-Cups, safeties, and accessories.

### A full line of add-on equipment:

MORE STRENGTH
PER SQUARE FOOT\*\*

Maximize your Rack or Rig performance with many accessory & attachment options.

Selectorized Options

Storage Options

Performance Options