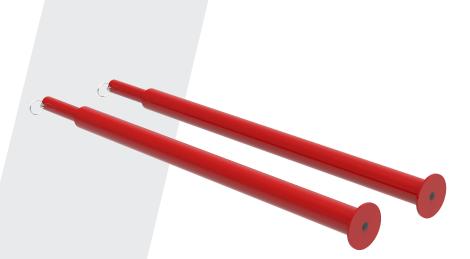

## 709010 Ultra Pro™ Attachment BAND PEGS

Ultra Pro™ Series Band Pegs attach to the rack via the 709250 bolt-on receptable (sold separately). Offers a variety of options to add incremental resistance to weight training when using resistance bands.

# Ultra Pro™ Attachment BAND PEGS

### Specifications: WEIGHT: 10 LBS

**DIMENSIONS:** 2.5" W x 2.5" H x 29" L