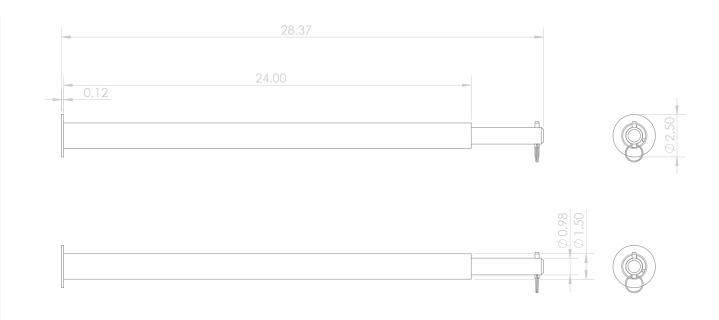

## 709010 Ultra Pro™ Attachment BAND PEGS

Ultra Pro™ Series Band Pegs attach to the rack via the 709250 bolt-on receptable (sold separately). Offers a variety of options to add incremental resistance to weight training when using resistance bands.



#### Features:

- Requires receptacle (#709250)
- Quick Attach Pin to Secure
- Intensive Multi-Stage Pretreatment Process for Long-Lasting Powder-Coat Finish
- Textured or Gloss Powder coated Finish Available
- **Custom Color-Matching Options** Available



A full line of add-on equipment:

**MORE STRENGTH** 

Maximize your Rack or Rig performance with many accessory & attachment options.







#### 709010

# Ultra Pro™ Attachment BAND PEGS

### Specifications: WEIGHT: 10 LBS

**DIMENSIONS:** 2.5" W x 2.5" H x 29" L