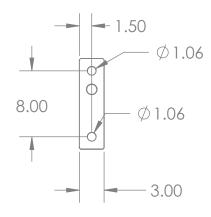

### **Specifications:**

**WEIGHT: 29.69 LBS** 

**COMPONENTS:** 11-Gauge Round Tube 1/4" Mounting Plates

**DIMENSIONS:** 3" W x 11" H x 70" L