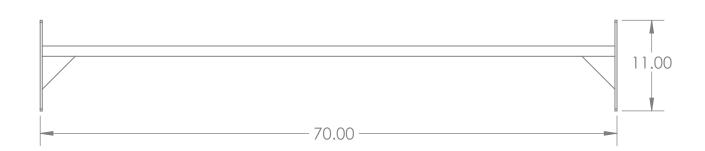

# Connector Bars 70" SOLID XMEMBER

Easily incorporate a pull-up bar between racks and uprights using this uncomplicated pull-up bar solution. It provides a usable width of 69.5 inches between mounting plates, featuring a 1.25-inch diameter solid round bar for a comfortable and ergonomic grip.

### **Specifications:**

**WEIGHT: 29.69 LBS** 

**COMPONENTS:** 11-Gauge Round Tube 1/4" Mounting Plates

**DIMENSIONS:** 3" W x 11" H x 70" L