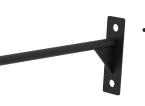

# Connector Bars 70" SOLID XMEMBER

Easily incorporate a pull-up bar between racks and uprights using this uncomplicated pull-up bar solution. It provides a usable width of 69.5 inches between mounting plates, featuring a 1.25-inch diameter solid round bar for a comfortable and ergonomic grip.

#### Features:

- 1.25" Diameter Solid Round Pullup
- 4" Gussets on Each End for Simple and Sturdy Support
- Mount with 1" Bolts to Uprights or Upgrade to Titan Mating Bolts
- Intensive Multi-Stage Pretreatment Process for Long-Lasting Powder-Coat Finish
- Textured or Gloss Powder Coated Finish Available
- **Custom Color-Matching Options** Available

### **Specifications:**

**WEIGHT: 29.69 LBS** 

**COMPONENTS:** 11-Gauge Round Tube 1/4" Mounting Plates

**DIMENSIONS:** 3" W x 11" H x 70" L