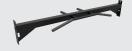

# Connector Bars 70" SOLID XMEMBER

Easily incorporate a pull-up bar between racks and uprights using this uncomplicated pull-up bar solution. It provides a usable width of 69.5 inches between mounting plates, featuring a 1.25-inch diameter solid round bar for a comfortable and ergonomic grip.

#### Features:

- 1.25" Diameter Solid Round Pullup
- 4" Gussets on Each End for Simple and Sturdy Support
- Mount with 1" Bolts to Uprights or Upgrade to Titan Mating Bolts
- Intensive Multi-Stage Pretreatment Process for Long-Lasting Powder-Coat Finish
- Textured or Gloss Powder Coated Finish Available
- **Custom Color-Matching Options** Available