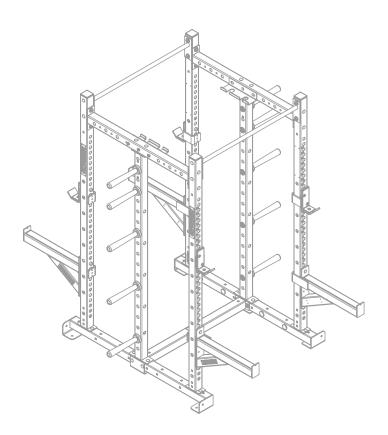

# 400116SB Titan G2 Series DOUBLE HALF RACK SP SHORT BASE

Save floor space with the Dynamic Fitness & Strength Titan Series Double Half Rack with single-post storage. It offers all the function and capabilities of the Titan Series times two and is built upon Dynamic's Americanmade quality manufacturing and design. The U-shaped base offers more stand-alone support and 2" anchor points provide precise height adjustments. Add the full array of Titan attachments and you have almost endless movement options.

#### Features:

- 2-Inch Adjustable Anchor Point Increments
- Laser-Cut Numbering •
- (4) J-Cups & (4) 24" Safety Arms
- (4) Hanging Barbell Holders •
- (2) Single Bar Chin Up
- (10) Plate Storage Pegs
- Intensive Multi-Stage Pretreatment Process for Long-Lasting Powder-Coat Finish
  - Space Saving Compact Footprint