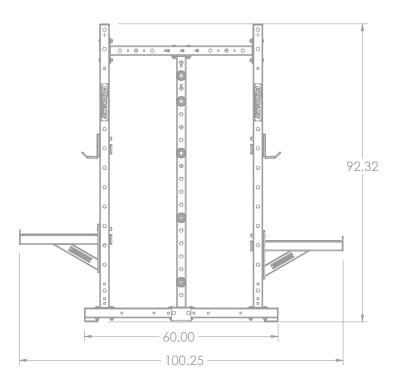

# 400116SB Titan G2 Series DOUBLE HALF RACK SP SHORT BASE

Save floor space with the Dynamic Fitness & Strength Titan Series Double Half Rack with single-post storage. It offers all the function and capabilities of the Titan Series times two and is built upon Dynamic's Americanmade quality manufacturing and design. The U-shaped base offers more stand-alone support and 2" anchor points provide precise height adjustments. Add the full array of Titan attachments and you have almost endless movement options.

#### **Specifications:**

**FRAME:** 3" X 3" 11-Gauge Structural Steel Tubing **WEIGHT:** 514 LBS

**COMPONENTS:** 1" Steel Locking Pins **DIMENSIONS:** 75" W x 93" H x 101" L