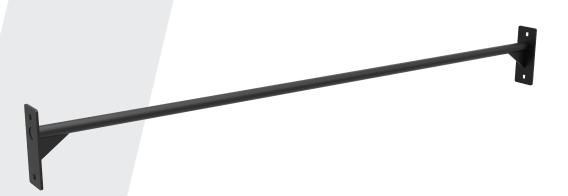

# Connector Bars 71" CONNECTOR SINGLE BAR

Securely connect your racks and expand your gym's pull up bar capacity with these 71" spaced pullup bar. 1.25" diameter pull up bar, reinforced with 3.5" x 2.5" 1/4" thick gussets on each end.

### Features:

- 1.25" Solid Pullup Bar
- Secure To 3" Tubes With Carriage **Bolt Fasteners**
- Intensive Multi-Stage Pretreatment Process For Long-Lasting Powder-Coat Finish
- Textured Or Gloss Powder Coated Finish Available
- **Custom Color-Matching Options** Available

## **Specifications:**

**WEIGHT: 26.69 LBS** 

**COMPONENTS:** 1/4" Mounting Plate; 1.25" Diameter

**DIMENSIONS:** 3" W x 8" H x 71" L