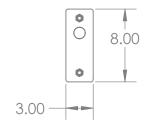

## **Specifications:**

**WEIGHT: 26.69 LBS** 

**COMPONENTS:** 1/4" Mounting Plate; 1.25" Diameter

**DIMENSIONS:** 3" W x 8" H x 71" L