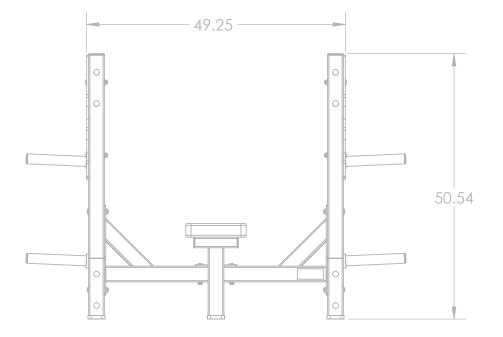

## **Specifications:**

FRAME: Heavy Gauge Steel Frame WEIGHT: 200 LBS DIMENSIONS: 50" W x 51" H x 64" L