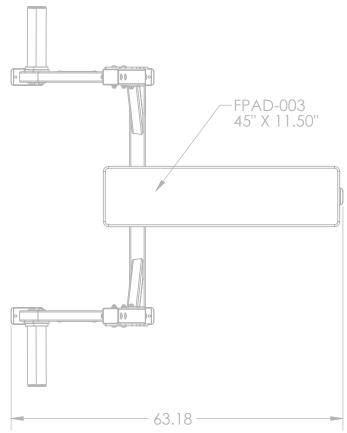

## **Specifications:**

FRAME: Heavy Gauge Steel Frame WEIGHT: 200 LBS DIMENSIONS: 50" W x 51" H x 64" L