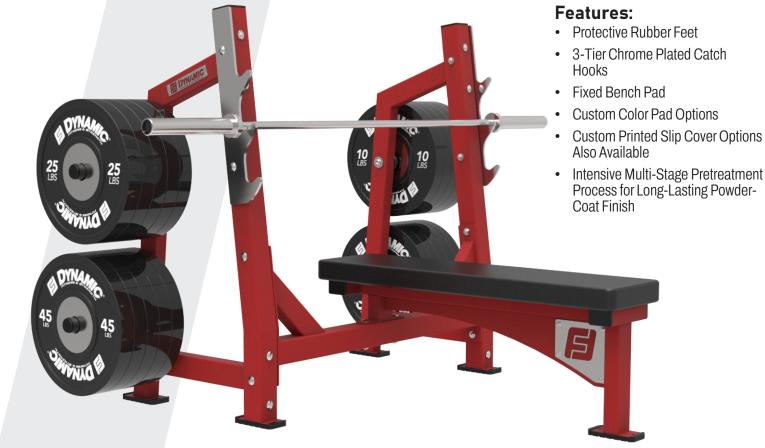

## 715024 Specialty Bench Line OLYMPIC FLAT BENCH

Elevate your workout game with the Olympic Flat Bench, a testament to strength and quality by Dynamic Fitness & Strength. Crafted with a robust heavy gauge steel frame, it's the ideal companion for your weightlifting journey. You can tailor it to your preferences with custom color pad options and choose between textured or gloss powder-coated finishes to match your style. Experience durability and versatility like never before - invest in the Olympic Flat Bench and make every rep count.

Barbell shown for display purposes only. Not included with unit.

## **Specifications:**

FRAME: Heavy Gauge Steel Frame WEIGHT: 200 LBS DIMENSIONS: 50" W x 51" H x 64" L