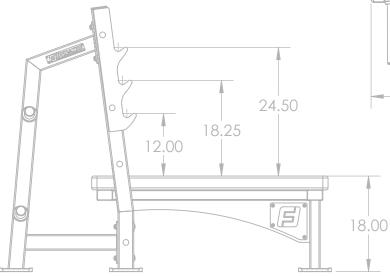

## **Specifications:**

FRAME: Heavy Gauge Steel Frame WEIGHT: 200 LBS DIMENSIONS: 50" W x 51" H x 64" L