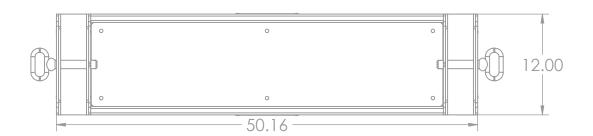

## Titan Attachment RIG STEP UP SEAT

**Specifications:** WEIGHT: 55 LBS

**DIMENSIONS:** 12" W x 4" H x 51" L