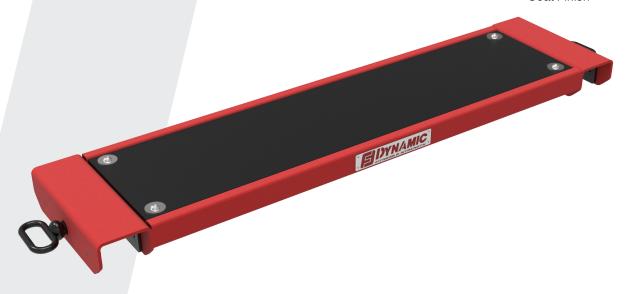

## Titan Attachment RIG STEP UP SEAT

Made with safety in mind, this rig add on creates a secure and versatile platform that allows users to perform step ups, box squats and easily reach pullup bars without compromise.

## Features:

- Rig Compatible Step-Up Seat wtih Rubber Grip Top
- Pin Lock Safety Clips, Works with 3" x 3" Tubing
- **UHMW Wear Guard**
- Requires Safety Arms (409256)
- Intensive Multi-Stage Pretreatment Process for Long-Lasting Powder-Coat Finish

## Titan Attachment RIG STEP UP SEAT

**Specifications:** WEIGHT: 55 LBS

**DIMENSIONS:** 12" W x 4" H x 51" L