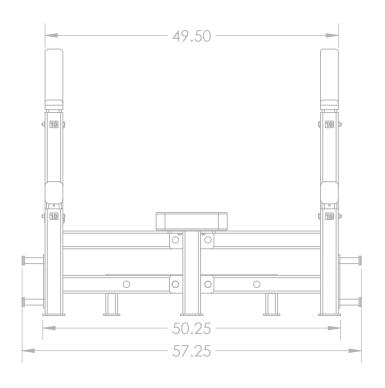

# COMPETITION BENCH

This robust bench has been meticulously crafted to adhere to all IPF standards. Crafted from 7-gauge material, it ensures unwavering stability, even under the most substantial weight loads. The rear platform enhances accessibility for safety spotters during your lifts, and the included band pegs offer all the necessary equipment to maximize your lifting performance.

### Features:

- Adjustable Rack Height in 1" Increments
- Adjustable Bar Catch & Safety Arms with Laser Cut Adjustment Numbers
- 12" x 48" Pad
- 29" x 16" Spotter Platform
- Fixed Position Bench Pad
- Safety Catches with UHMW Wear Guards to Protect Safeties and Your Bar
- Chrome Plated Adjustable J-Cups
- Designed to Meet Competition Specs for Most Federations
  - Custom Color Pad Options
  - Custom Printed Slip Cover Options Also Available
  - Intensive Multi-Stage Pretreatment Process for Long-Lasting Powder-Coat Finish

## **Specifications:**

**FRAME:** 3" x 3" 7-Gauge Steel Frame

WEIGHT: 375 LBS

DIMENSIONS: 58" W x 45" H x 56" L