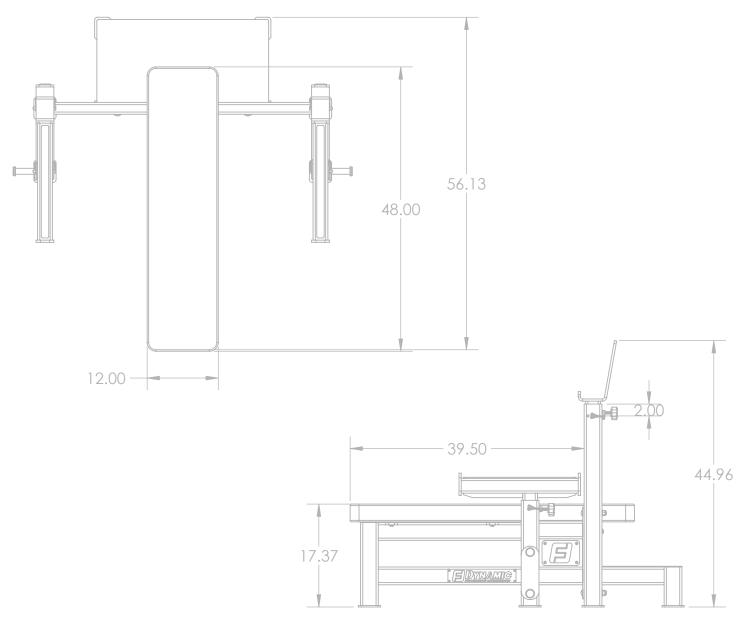

# COMPETITION BENCH

This robust bench has been meticulously crafted to adhere to all IPF standards. Crafted from 7-gauge material, it ensures unwavering stability, even under the most substantial weight loads. The rear platform enhances accessibility for safety spotters during your lifts, and the included band pegs offer all the necessary equipment to maximize your lifting performance.

### Features:

- Adjustable Rack Height in 1" Increments
- Adjustable Bar Catch & Safety Arms with Laser Cut Adjustment Numbers
- 12" x 48" Pad
- 29" x 16" Spotter Platform
- Fixed Position Bench Pad
- Safety Catches with UHMW Wear Guards to Protect Safeties and Your Bar
- Chrome Plated Adjustable J-Cups
- Designed to Meet Competition Specs for Most Federations
  - Custom Color Pad Options
  - Custom Printed Slip Cover Options Also Available
  - Intensive Multi-Stage Pretreatment Process for Long-Lasting Powder-Coat Finish

## **Specifications:**

**FRAME:** 3" x 3" 7-Gauge Steel Frame

WEIGHT: 375 LBS

DIMENSIONS: 58" W x 45" H x 56" L