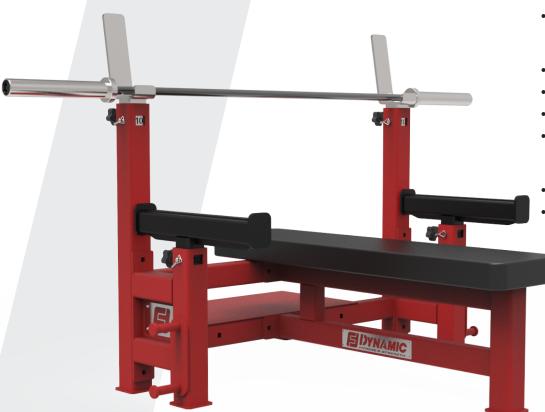

# COMPETITION BENCH

This robust bench has been meticulously crafted to adhere to all IPF standards. Crafted from 7-gauge material, it ensures unwavering stability, even under the most substantial weight loads. The rear platform enhances accessibility for safety spotters during your lifts, and the included band pegs offer all the necessary equipment to maximize your lifting performance.

### Features:

- Adjustable Rack Height in 1" Increments
- Adjustable Bar Catch & Safety Arms with Laser Cut Adjustment Numbers
- 12" x 48" Pad
- 29" x 16" Spotter Platform
- Fixed Position Bench Pad
- Safety Catches with UHMW Wear Guards to Protect Safeties and Your Bar
- Chrome Plated Adjustable J-Cups
- Designed to Meet Competition Specs for Most Federations
  - Custom Color Pad Options
  - Custom Printed Slip Cover Options Also Available
  - Intensive Multi-Stage Pretreatment Process for Long-Lasting Powder-Coat Finish

Barbell shown for display purposes only. Not included with unit.

## **Specifications:**

**FRAME:** 3" x 3" 7-Gauge Steel Frame

WEIGHT: 375 LBS

DIMENSIONS: 58" W x 45" H x 56" L