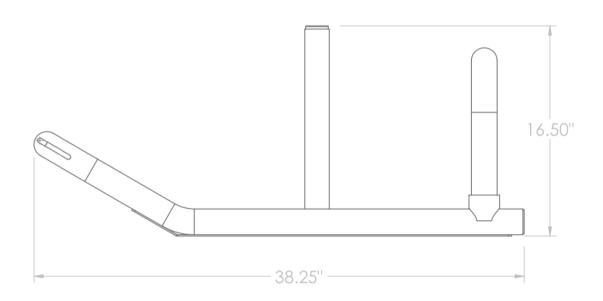

## **Specifications:**

FRAME: 2" X 2" 11-Guage Structural Steel Tubing

WEIGHT: 42 LBS

**DIMENSIONS:** 25" W x 17" H x 39" L