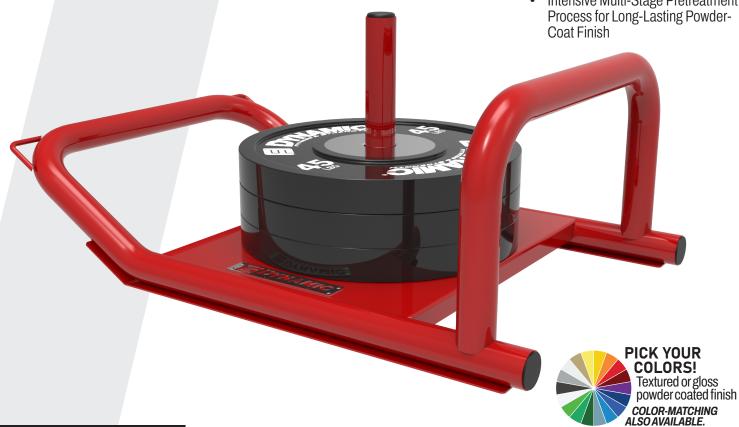

## Sled Line Sled Line HOOK SLE

The Dynamic Compact Sled is a great way to increase explosive power and acceleration for serious athletes at a great value. A complete lower body conditioning unit, the Compact Sled improves leg, hip, and core strength. Utilizing a fully-welded steel frame, this Compact Sled is lightweight in size, but a true heavyweight in the field, offering two anchoring hooks for harnessed pulling (harness not included).

### Features:

- **Dual Anchoring Hooks**
- Longer Skid Pads for Smoother Push/Pulls on Grass
- Harness Not Included
- Intensive Multi-Stage Pretreatment Process for Long-Lasting Powder-

# Sled Line COMPACT DOUBLEHOOK SLED

## **Specifications:**

FRAME: 2" X 2" 11-Guage Structural Steel Tubing

WEIGHT: 42 LBS

**DIMENSIONS:** 25" W x 17" H x 39" L