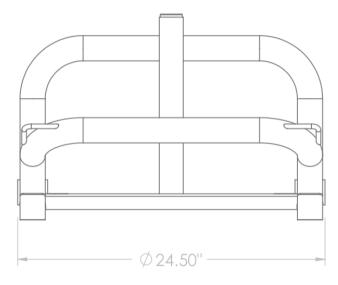

## **Specifications:**

FRAME: 2" X 2" 11-Guage Structural Steel Tubing

WEIGHT: 42 LBS

**DIMENSIONS:** 25" W x 17" H x 39" L