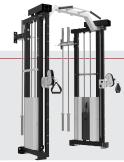

## Titan Attachment 9' - 3 x 3 UPRIGHT

Standing at a height of 9 feet, this upright is equipped with numbered 1.06-inch diameter offset holes spaced at 2-inch intervals. Utilize it as an upright frame to seamlessly connect and enhance your gym, incorporating annex storage, crossbars, and rig-mounted Lat/Low Row and Hi/Lo stations. Alternatively, leverage it to craft a personalized rig. It seamlessly integrates with Titan Series J-Cups, safeties, and various accessories.

A full line of add-on equipment:

MORE STRENGTH
PER SQUARE FOOT™

Maximize your Rack or Rig performance with many accessory & attachment options.

Selectorized Options

Storage Options

Performance Options