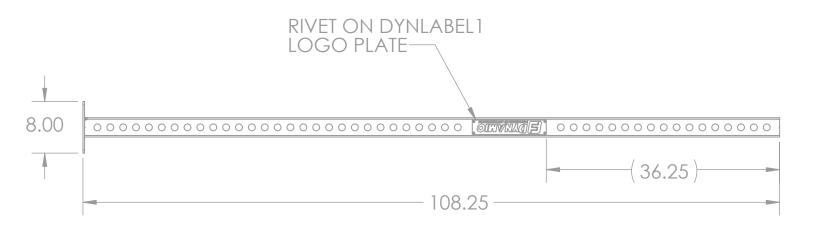

## **Specifications:**

**FRAME:** 11-Gauge Tubing with 1.06" Holes

2" Spacing, Offset Holes 1/4" Mounting Plate (8" x 8") 4x-0.55" Diameter Anchor Holes

**WEIGHT: 39.99 LBS** 

**DIMENSIONS:** 8" W x 108.25" H x 8" L