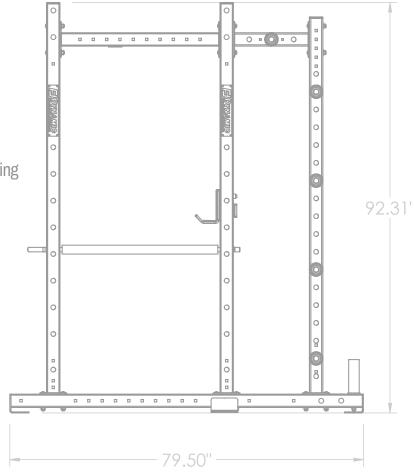

## 400114 Titan G2 Series POWER RACK

#### **Specifications:**

FRAME: 3" X 3" 11-Gauge Structural Steel Tubing

WEIGHT: 470 LBS

**COMPONENTS:** 1" Steel Locking Pins **DIMENSIONS:** 75" W x 93" H x 80" L