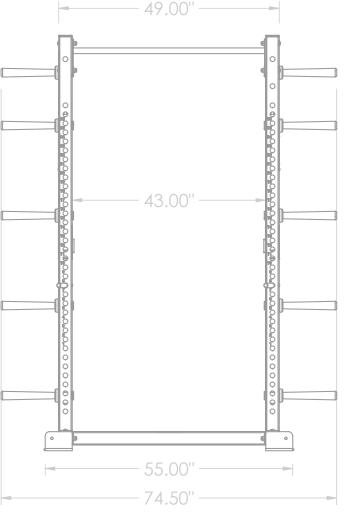

## 400114 Titan G2 Series POWER RACK

#### **Specifications:**

FRAME: 3" X 3" 11-Gauge Structural Steel Tubing

WEIGHT: 470 LBS

**COMPONENTS:** 1" Steel Locking Pins **DIMENSIONS:** 75" W x 93" H x 80" L