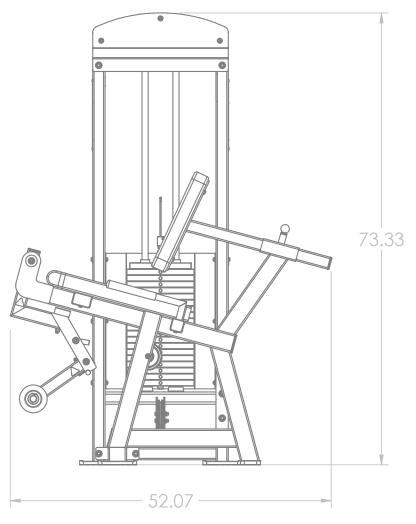

### **Specifications:**

FRAME: 2" X 3" 11-Gauge Structural Steel Tubing

WEIGHT: 532 LBS

**COMPONENTS:** 200 LB Weight Stacks DIMENSIONS: 39" W x 74" H x 53" L