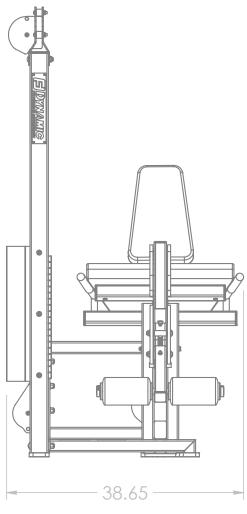

### **Specifications:**

FRAME: 2" X 3" 11-Gauge Structural Steel Tubing

WEIGHT: 532 LBS

**COMPONENTS:** 200 LB Weight Stacks DIMENSIONS: 39" W x 74" H x 53" L