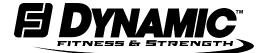

Selectorized Line
LEG EXTENSION

## Features:

- Hinged Lower Arm Automatically Adjusts to Leg Length
- Easy-to-Adjust Back
- **Custom Color Pad Options**
- Intensive Multi-Stage Pretreatment Process for Long-Lasting Powder-Coat Finish

# Selectorized Line LEG EXTENSION

### **Specifications:**

FRAME: 2" X 3" 11-Gauge Structural Steel Tubing

WEIGHT: 532 LBS

**COMPONENTS:** 200 LB Weight Stacks DIMENSIONS: 39" W x 74" H x 53" L