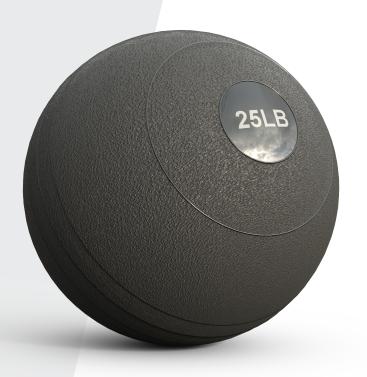

# Accessories Line SLAM BALLS

The Dynamic Slam Ball is available in 9 different weights to accommodate a wide range of training levels, from beginner to the most advanced. Change the size of the ball based on your preference by adding or removing air. Perfectly balanced and extra durable, the textured rubber surface ensures maximum grip and ease of use. Great for improving coordination, balance, endurance, and core strength.

#### Features:

- · Flexible Rubber Shell
- Texture Grip Material
- Dual Wall Design
- Air Pump Valve Allows for Firmness Preference

### **Specifications:**

- · Weight: Various
- 14" Diameter
- · Made in China

## Balls Sold Separately:

- 10 lbs. (#600400)
- 15 lbs. (#600401)
- 20 lbs. (#600402)
- 25 lbs. (#600403)
- 30 lbs. (#600404)

A complete range of barbells:

MORE STRENGTH PER SQUARE FOOT\*\* Where form meets function to elevate your lifting experience with power and precision.