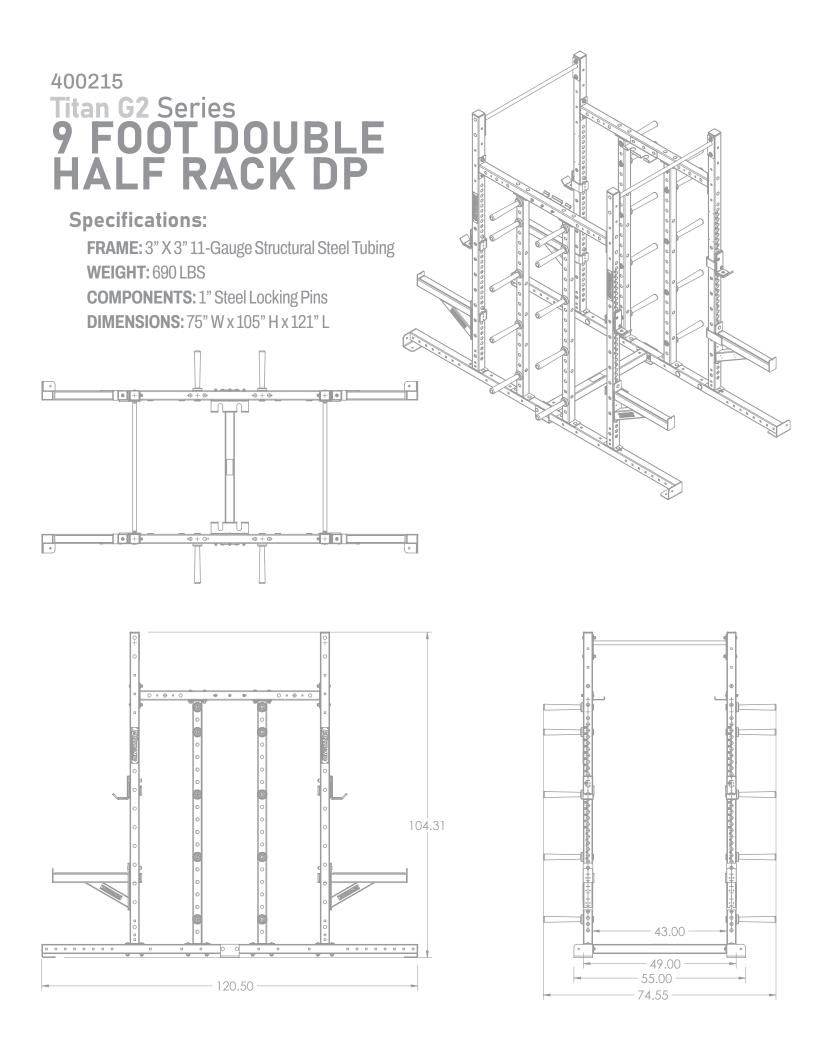

400215

## 7 Titan G2 Series PALF RACK DP

Save floor space and increase plate storage with the Dynamic Fitness & Strength Titan Series Double Half Rack with double-post storage. It offers all the function and capabilities of the Titan Series half rack times two. The U-shaped base offers more standalone support and 2" anchor points provide precise height adjustments. Add the full array of Titan accessories and attachments and vou have

## Features:

- 2-Inch Adjustable Anchor Point Increments
- Laser-Cut Numbering
- U-Base Design for Greater Structural Integrity and Storage **Options**
- (4) J-Cups & (4) 24" Safety Arms
- (4) Hanging Barbell Holders
- (2) Single Bar Chin Up
- (20) Plate Storage Pegs
- Intensive Multi-Stage Pretreatment Process for Long-Lasting Powder-Coat Finish