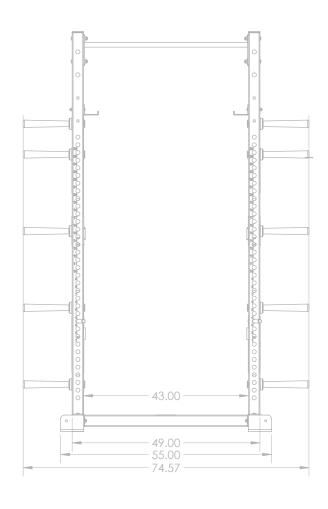

## **Specifications:**

FRAME: 3" X 3" 11-Gauge Structural Steel Tubing

WEIGHT: 687 LBS

**COMPONENTS:** 1" Steel Locking Pins **DIMENSIONS:** 75" W x 105" H x 123" L