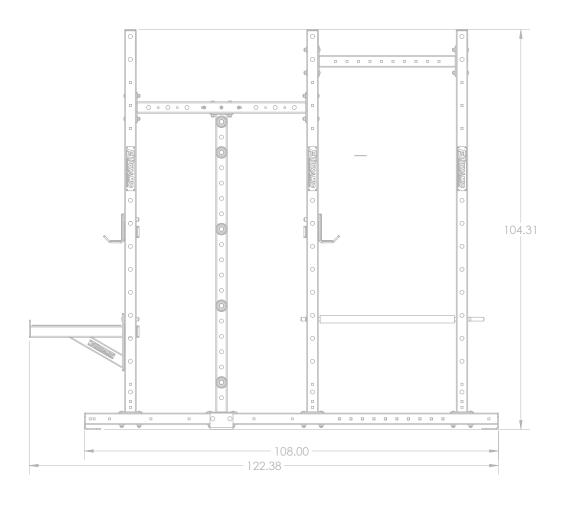

## Titan G2 Series 9 FOOT POWER/HALF RACK COMBO SP

## **Specifications:**

FRAME: 3" X 3" 11-Gauge Structural Steel Tubing

WEIGHT: 687 LBS

**COMPONENTS:** 1" Steel Locking Pins **DIMENSIONS:** 75" W x 105" H x 123" L