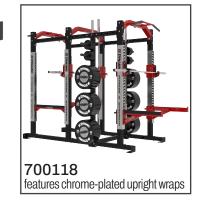

## A full line of add-on equipment:

MORE STRENGTH PER SQUARE FOOT

700108

features powdercoated upright wraps

> Increase the functionality of your rack with these and more Ultra Pro accessories & attachments.

Bumper plates and Barbells shown for display purposes only. Not included with unit.

Athletic Training Arms

Dip Station

Split Squat Roller

Landmine