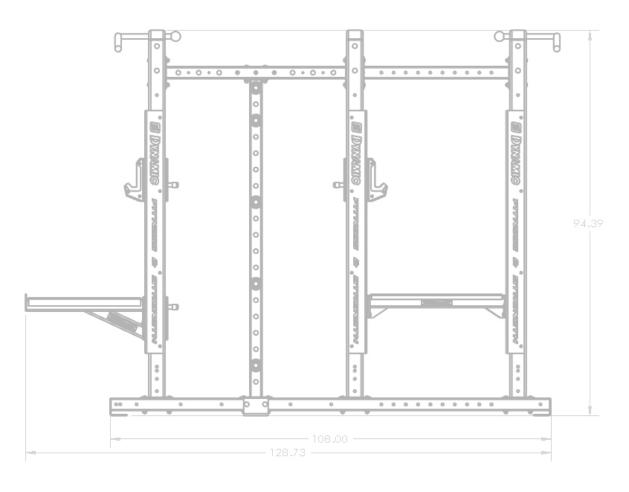

## **Specifications:**

FRAME: 5" X 3" 7-Gauge Structural Steel Tubing WEIGHT: 1153 LBS DIMENSIONS: 75" W x 95" H x 129" L