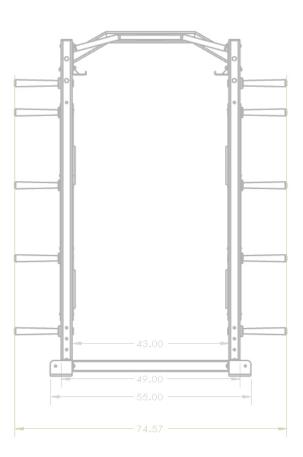

## **Specifications:**

FRAME: 5" X 3" 7-Gauge Structural Steel Tubing WEIGHT: 1153 LBS DIMENSIONS: 75" W x 95" H x 129" L