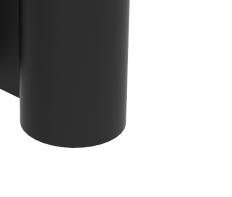

## 409031 **SINGLE BAR STORAGE** (Frame Mount) **USA**

Transform your ordinary Titan or Titan Pro storage setup into a convenient bar storage solution with this vertical-mounted bar storage system.

- Adjustable to Any Height on Titan **Rig Uprights**
- Designed to Hold any Olympic Barbell with a 2" Diameter Sleeve on Titan Uprights
- Long Lasting Powder Coat Finish
- Textured or Gloss Finish •

## 409031 Titan Accessory SINGLE BAR STORAGE (frame mount)

Specifications: WEIGHT: 5.92 LBS DIMENSIONS: 3" W x 7.5" H x 5.43" L