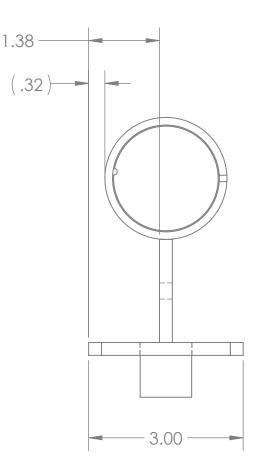

## 409031 Titan Accessory SINGLE BAR STORAGE (frame mount)

Specifications: WEIGHT: 5.92 LBS DIMENSIONS: 3" W x 7.5" H x 5.43" L