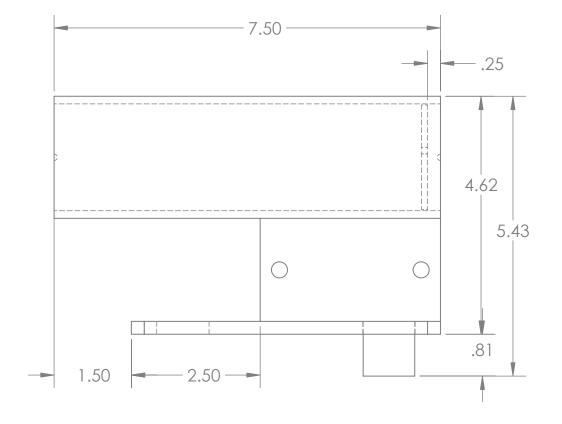

## 409031 Titan Accessory SINGLE BAR STORAGE (frame mount)

Specifications: WEIGHT: 5.92 LBS DIMENSIONS: 3" W x 7.5" H x 5.43" L