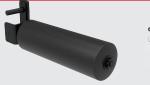

## 409031 **SINGLE BAR STORAGE** (Frame Mount) **USA**

Transform your ordinary Titan or Titan Pro storage setup into a convenient bar storage solution with this vertical-mounted bar storage system.

- Adjustable to Any Height on Titan **Rig Uprights**
- Designed to Hold any Olympic Barbell with a 2" Diameter Sleeve on Titan Uprights
- Long Lasting Powder Coat Finish
- Textured or Gloss Finish •

## 409031 Titan Accessory SINGLE BAR STORAGE (frame mount)

Specifications: WEIGHT: 5.92 LBS DIMENSIONS: 3" W x 7.5" H x 5.43" L