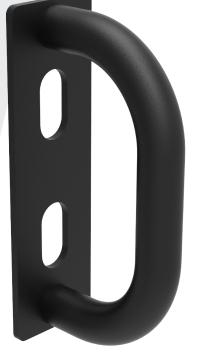

## 409028 Titan Accessory D-HANDLE

This D-Handle attachment serves as a permanent solution for your rigs and racks, allowing you to easily connect bands, cords, and ropes to enhance your training.

## Features:

- 1" Hardware
- Adjustable to Any Height on Titan Rig Uprights
- Designed to be Used with Bands, Cord and Ropes
- Intensive Multi-Stage Pretreatment Process for Long Lasting Powder Coat Finish
- Textured or Gloss Finish