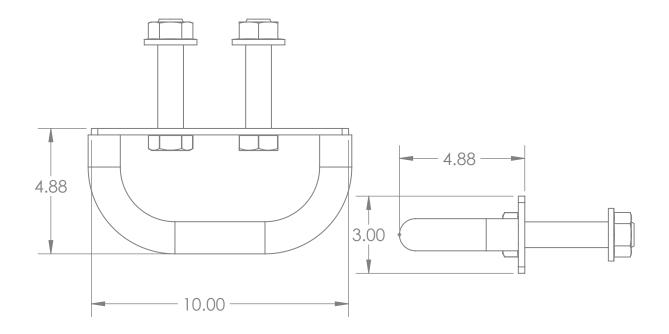

## 409028 Titan Accessory D-HANDLE

Specifications: WEIGHT: 7.09 LBS DIMENSIONS: 4.88" W x 3" H x 10" L