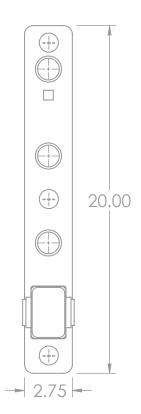

## **Specifications:**

COMPONENTS: 1/4" Steel Plate 1" Diameter Band Peg with 1.5" Diameter Mushroom Head WEIGHT: 18.71 LBS

DIMENSIONS: 3.88" W x 2.75" H x 20" L