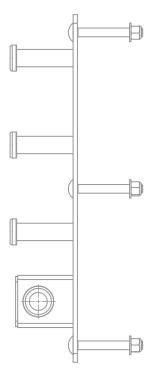

## Features:

- 3 Pegs Per Side
- 5" Spacing Between Pegs
- 3.63" Peg Length With Mushroom Head
- Easily Secure To Rack With Carriage Bolt Fasteners
- Bolts Into 3" Tubing
- Intensive Multi-Stage Pretreatment Process For Long-Lasting Powder-Coat Finish
- Textured Or Gloss Powder Coated Finish Available
- Custom Color-Matching Options Available

## **Specifications:**

COMPONENTS: 1/4" Steel Plate 1" Diameter Band Peg with 1.5" Diameter Mushroom Head WEIGHT: 18.71 LBS

DIMENSIONS: 3.88" W x 2.75" H x 20" L