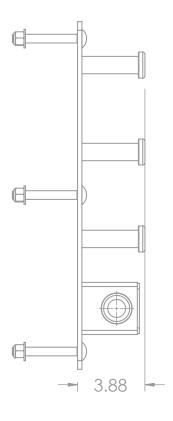

## Features:

- 3 Pegs Per Side
- 5" Spacing Between Pegs
- 3.63" Peg Length With Mushroom Head
- Easily Secure To Rack With Carriage Bolt Fasteners
- Bolts Into 3" Tubing
- Intensive Multi-Stage Pretreatment Process For Long-Lasting Powder-Coat Finish
- Textured Or Gloss Powder Coated Finish Available
- Custom Color-Matching Options Available

## **Specifications:**

COMPONENTS: 1/4" Steel Plate 1" Diameter Band Peg with 1.5" Diameter Mushroom Head WEIGHT: 18.71 LBS

DIMENSIONS: 3.88" W x 2.75" H x 20" L