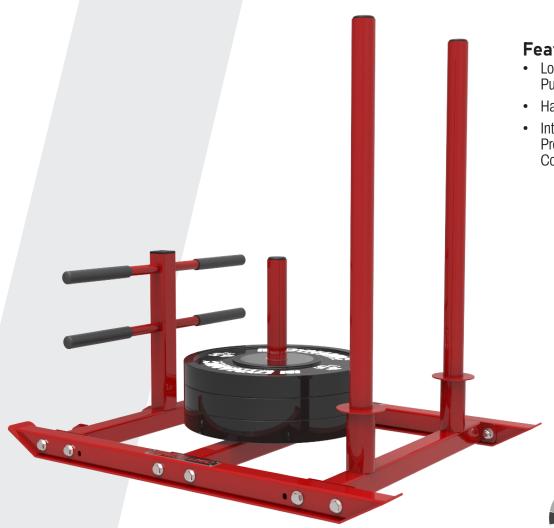

# Sled Line POWER SLED

The Dynamic Power Sled is a great way to increase explosive power and acceleration for serious athletes. A complete lower body conditioning unit, the Power Sled improves leg, hip, and core strength. Constructed from high strength steel, our sled features a rock-solid, fully-welded frame with skid plates for long-lasting durability on any surface. Three different grip positions offer a versatile training system.

#### Features:

- Longer Skid Pads for Smoother Push/Pulls on Grass
- Harness Not Included
- Intensive Multi-Stage Pretreatment Process for Long-Lasting Powder-Coat Finish

**PICK YOUR** COLORS! Textured or gloss powder coated finish COLOR-MATCHING ALSO AVAILABLE.

#### **Specifications:**

FRAME: 2" X 2" 11-Guage Structural Steel Tubing

**WEIGHT: 96 LBS** 

DIMENSIONS: 31" W x 39" H x 41" L