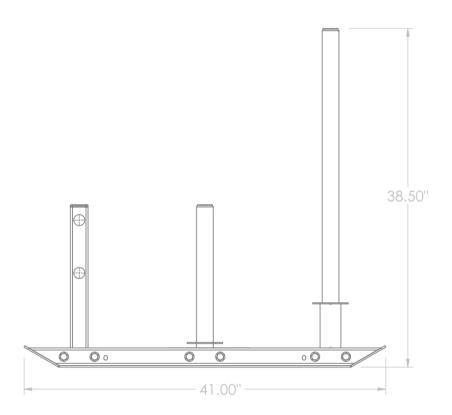

#### **Specifications:**

FRAME: 2" X 2" 11-Guage Structural Steel Tubing

**WEIGHT: 96 LBS** 

DIMENSIONS: 31" W x 39" H x 41" L