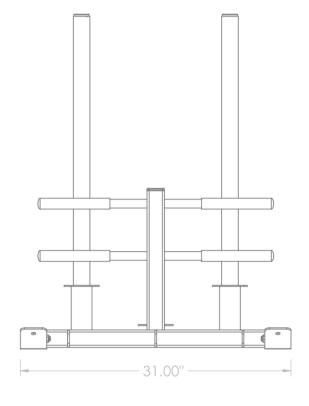

#### **Specifications:**

FRAME: 2" X 2" 11-Guage Structural Steel Tubing

**WEIGHT: 96 LBS** 

DIMENSIONS: 31" W x 39" H x 41" L