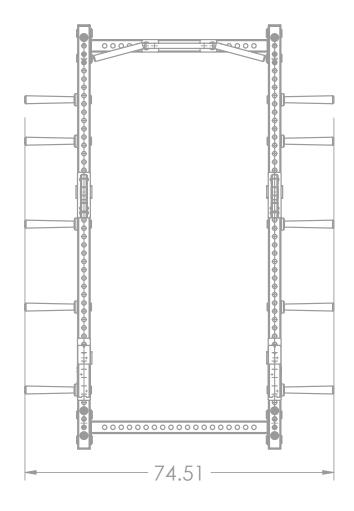

## **Specifications:**

FRAME: 3" X 3" 11-Gauge Structural Steel Tubing

WEIGHT: 579 LBS

**COMPONENTS:** 1" Steel Locking Pins **DIMENSIONS:** 75" W x 103" H x 107" L