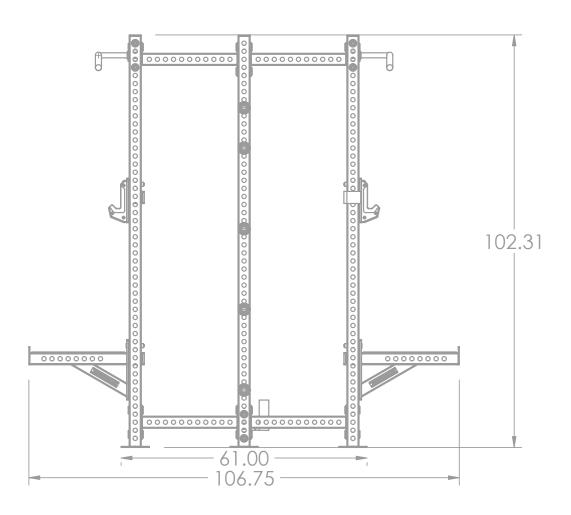

## **Specifications:**

FRAME: 3" X 3" 11-Gauge Structural Steel Tubing

WEIGHT: 579 LBS

**COMPONENTS:** 1" Steel Locking Pins **DIMENSIONS:** 75" W x 103" H x 107" L