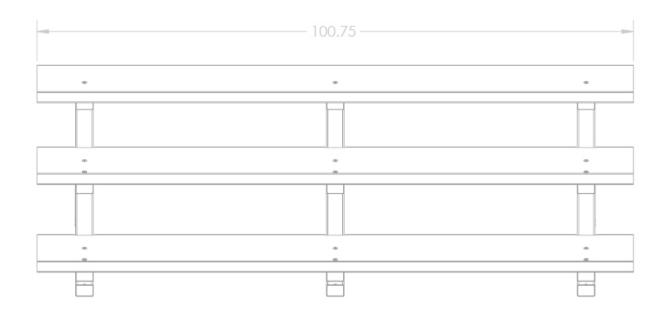

## Specifications:

**FRAME:** Heavy Duty Steel Frame **WEIGHT:** 404 LBS **DIMENSIONS:** 101" W x 40" H x 35" L