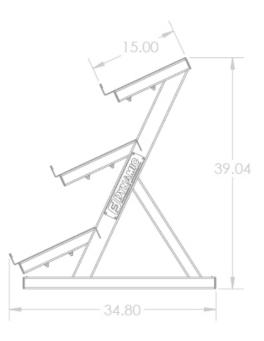

## Specifications:

**FRAME:** Heavy Duty Steel Frame **WEIGHT:** 404 LBS **DIMENSIONS:** 101" W x 40" H x 35" L