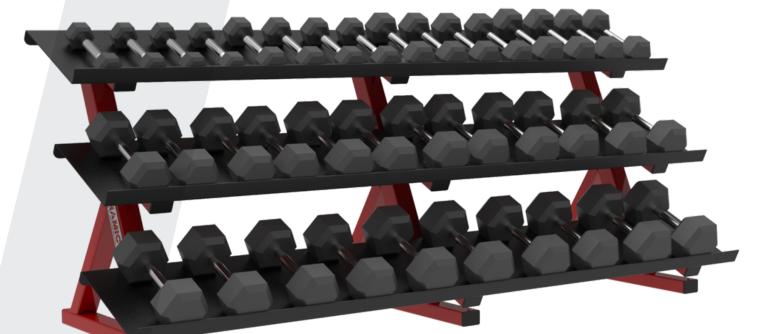

## Storage Line **Storage Line 3-TIER HEX DUMBBELL RACK**

Store a full set of hex dumbbells on this heavy-duty rack featuring our superior-quality powder-coat finish. Choose from 36 available colors or we can custom color match. Also available as a 2-tiered unit (708182).

## 708183 Storage Line 3-TIER HEX DUMBBELL RACK

## Specifications:

**FRAME:** Heavy Duty Steel Frame **WEIGHT:** 404 LBS **DIMENSIONS:** 101" W x 40" H x 35" L