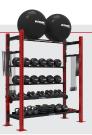

## AMIC Storage Line 71" ANNEX MEDICINE BALL SHELF

Utilize this modular storage shelf to design entirely personalized storage solutions for your space. Conveniently retrieve your medicine balls and securely stow them away when not in use. Compatible with Ultra Pro and Titan Pro racks and uprights, featuring a spacing option of 71 inches.

A full range of storage options:

**MORE STRENGTH** 

Store your equipment with a variety of options that work best with your facility.

Bumper and Bar Storage Options

Storage Units

Annex Storage Options