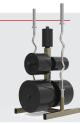

## AMIC Storage Line 71" ANNEX MEDICINE BALL SHELF

Utilize this modular storage shelf to design entirely personalized storage solutions for your space. Conveniently retrieve your medicine balls and securely stow them away when not in use. Compatible with Ultra Pro and Titan Pro racks and uprights, featuring a spacing option of 71 inches.

## **Features:**

- Two Bars with 7" Spacing on Center to Freely Access and Support Medicine Balls
- Titan Mating Bolt to Secure to Upright
- Intensive Multi-Stage Pretreatment Process for Long-Lasting Powder-Coat Finish
  - Textured or Gloss Powder Coated Finish Available
  - Custom Color-Matching
    Options Available