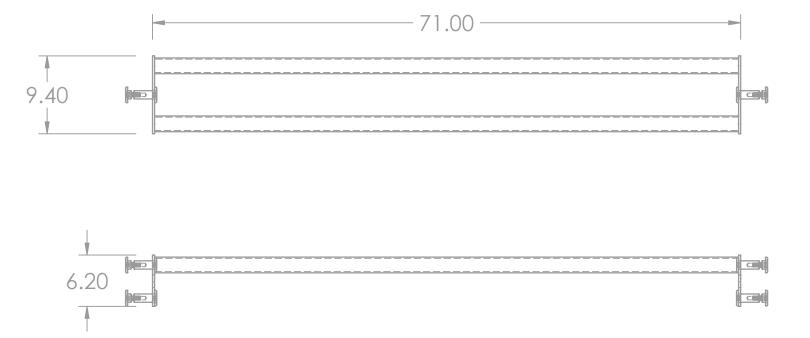

## **Specifications:**

**COMPONENTS:** 1/4" Mounting Plates 1.9" Diameter, Sch 40 Pipe

**WEIGHT:** 40.13 LBS **DIMENSIONS:** 9.4" W x 6.2" H x 71" L