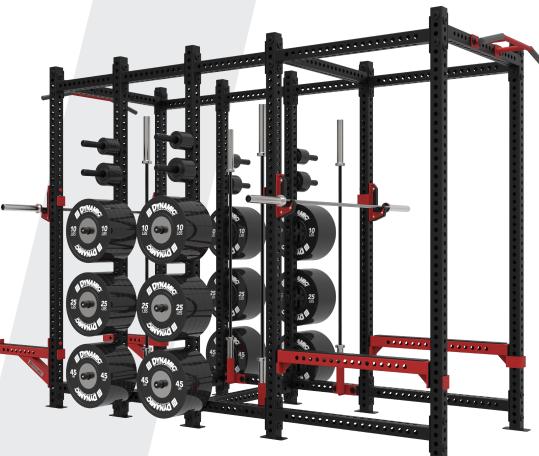

# Titan Pro Series POWER/HALF RACK COMBO DP

Optimize floor space by combining the open functionality of a half rack with the added safety of the caged Power Rack with the Dynamic Fitness & Strength Titan Series Combo DP rack. Featuring doublepost storage, It offers all the function and capabilities of the Titan Series half rack and power rack, while maximizing your layout and increasing plate storage. All this functionality is delivered with Dynamic's American-made quality manufacturing and design.

### Features:

- 4-Way Hole Design
- 2-Inch Adjustable Anchor Point Increments
- Laser-Cut Numbering
- (4) J-Cups, (2) 24" Safety Arms & (2) 43" Safety Arms
- (4) Vertical-Mounted Barbell Holders
- (2) Multi-Grip Chin Up
- (20) Plate Storage Pegs
- Multiple Storage Options
- Configurable Design
- Logo Options Available
- Intensive Multi-Stage Pretreatment Process for Long-Lasting Powder-Coat Finish

### **Specifications:**

FRAME: 3" X 3" 11-Gauge Structural Steel Tubing

WEIGHT: 972 LBS

**COMPONENTS:** 1" Steel Locking Pins **DIMENSIONS:** 75" W x 103" H x 164" L