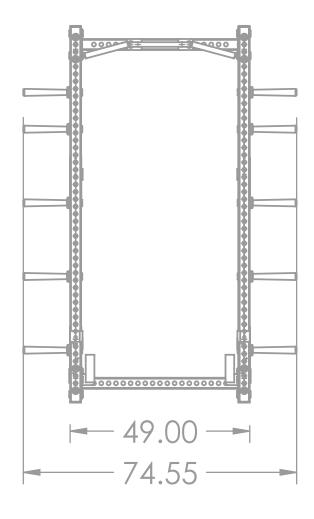

### **Specifications:**

FRAME: 3" X 3" 11-Gauge Structural Steel Tubing

WEIGHT: 972 LBS

**COMPONENTS:** 1" Steel Locking Pins **DIMENSIONS:** 75" W x 103" H x 164" L