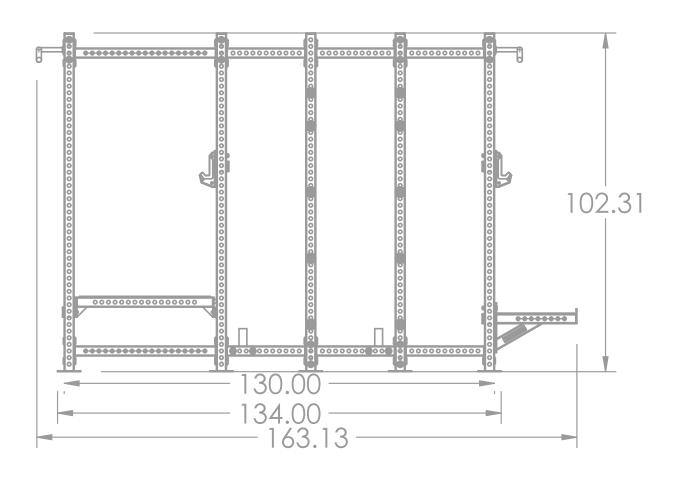

### **Specifications:**

FRAME: 3" X 3" 11-Gauge Structural Steel Tubing

WEIGHT: 972 LBS

**COMPONENTS:** 1" Steel Locking Pins **DIMENSIONS:** 75" W x 103" H x 164" L