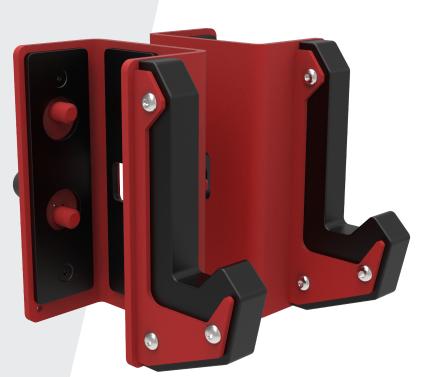

## Ultra Pro<sup>™</sup> Attachment REVERSE J-CUP

Fully utilize your power rack with these J-Cups designed to allow for lifts outside the rack. These are the reverse of the standard Power Rack J-Cups. Compatible with Ultra Pro<sup>™</sup> Series Power Rack only

## Features:

- UHMW Wear Guards To Protect Your Uprights And J-Cups
- 1.25" Thick UHMW J-Cup
- Numerical Cutout Indicator
- Adjustment Handle With Rubber Grip Cap
- 2-Pin Design To Engage With The Ulta Pro™ Wraps
- Intensive Multi-Stage Pretreatment Process For Long-Lasting Powder-Coat Finish
- Textured Or Gloss Powder Coated Finish Available
- Custom Color-Matching Options Available

## 709113 Ultra Pro<sup>™</sup> Attachment REVERSE J-CUP

**Specifications: COMPONENTS:** Heavy Duty Steel Construction 5/16" Formed Steel Plate 2" Long, 1" Diamter Handle for Adjustment

WEIGHT: 35 LBS DIMENSIONS: 3.89" W x 10.5" H x 12.65" L