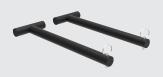

## Ultra Pro<sup>™</sup> Attachment REVERSE J-CUP

Fully utilize your power rack with these J-Cups designed to allow for lifts outside the rack. These are the reverse of the standard Power Rack J-Cups. Compatible with Ultra Pro<sup>™</sup> Series Power Rack only

## Features:

- UHMW Wear Guards To Protect Your Uprights And J-Cups
- 1.25" Thick UHMW J-Cup
- Numerical Cutout Indicator
- Adjustment Handle With Rubber Grip Cap
- 2-Pin Design To Engage With The Ulta Pro™ Wraps
- Intensive Multi-Stage Pretreatment Process For Long-Lasting Powder-Coat Finish
- Textured Or Gloss Powder Coated Finish Available
- Custom Color-Matching Options Available