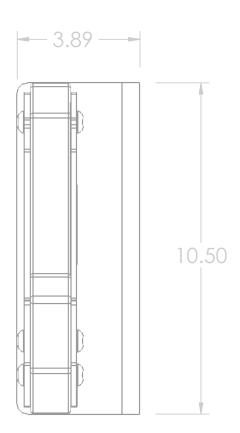

## 709113 Ultra Pro<sup>™</sup> Attachment REVERSE J-CUP

**Specifications: COMPONENTS:** Heavy Duty Steel Construction 5/16" Formed Steel Plate 2" Long, 1" Diamter Handle for Adjustment

WEIGHT: 35 LBS DIMENSIONS: 3.89" W x 10.5" H x 12.65" L