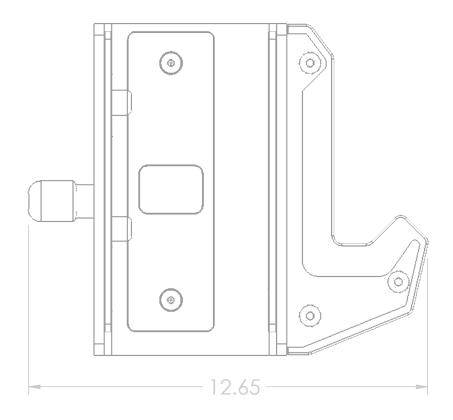

## 709113 Ultra Pro<sup>™</sup> Attachment REVERSE J-CUP

**Specifications: COMPONENTS:** Heavy Duty Steel Construction 5/16" Formed Steel Plate 2" Long, 1" Diamter Handle for Adjustment

WEIGHT: 35 LBS DIMENSIONS: 3.89" W x 10.5" H x 12.65" L