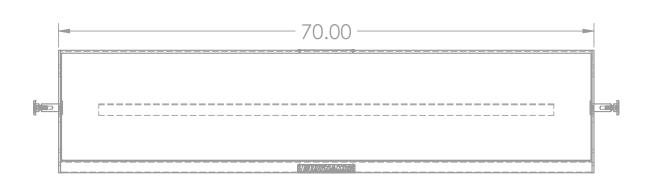

### **Specifications:**

**COMPONENTS:** 11-Gauge Formed Steel Frame 1/4" Mounting Plates

**WEIGHT:** 76.59 LBS

DIMENSIONS: 16" W x 5.75" H x 70" L

14.5" W x 69.5" L (Usable Shelf Space)