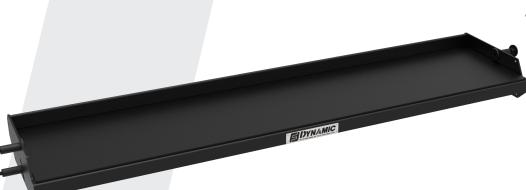

# 70" ANNEX DUMBBELL/KETTLEBELL SHELF

This customizable modular shelving choice enables you to design a tailored storage solution for your area when paired with extra rig uprights. The bolt hole spacing is configured for mounting at an incline to accommodate dumbbells or for flat mounting for kettlebell storage. Designed exclusively for rigs, with a spacing option of 70 inches. Also offered in 43", 60.5" and 71" spacing option.

### Features:

- 1/4" Rubber Shelf Liner To Protect Equipment
- 2" Tray Lip For Dumbell Stop Or Backstop For Tray
- Titan Mating Bolt To Secure To Upright
- Intensive Multi-Stage Pretreatment Process For Long-Lasting Powder-Coat Finish
  - Textured Or Gloss Powder Coated Finish Available
  - **Custom Color-Matching** Options Available

### **Specifications:**

**COMPONENTS:** 11-Gauge Formed Steel Frame 1/4" Mounting Plates

**WEIGHT:** 76.59 LBS

DIMENSIONS: 16" W x 5.75" H x 70" L

14.5" W x 69.5" L (Usable Shelf Space)