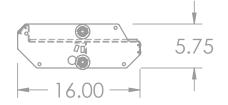

### **Specifications:**

**COMPONENTS:** 11-Gauge Formed Steel Frame 1/4" Mounting Plates

**WEIGHT:** 76.59 LBS

DIMENSIONS: 16" W x 5.75" H x 70" L

14.5" W x 69.5" L (Usable Shelf Space)