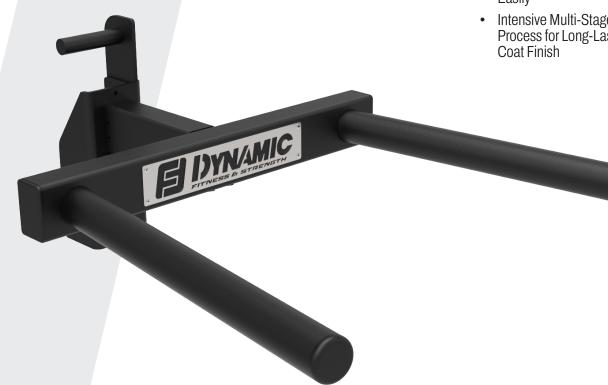

## Rig Accessory QUICK CHANGE DIP STAT

Compatible with all Rig Series products, the quick-change dip station conveniently attaches or detaches from any rig frame at the user's preferred height. Dip stations are an effective way to offer a full-body workout while taking up minimal space. The heavy-duty steel design features Dynamic's super-adhering powder coat finish in 36 available colors or Pantone-matched to any color you'd like.

## Features:

- · Heavy Duty Steel Construction
- Attached or Removed Quickly and
- Intensive Multi-Stage Pretreatment Process for Long-Lasting Powder-Coat Finish

More Rack & Rig Accessories & **Attachments** 

## Rig Accessory QUICK CHANGE DIP STATION