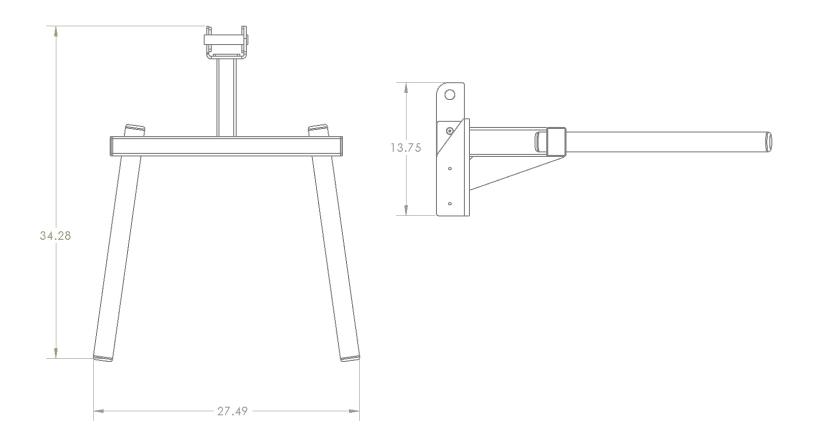

## Rig Accessory QUICK CHANGE DIP STAT

Compatible with all Rig Series products, the quick-change dip station conveniently attaches or detaches from any rig frame at the user's preferred height. Dip stations are an effective way to offer a full-body workout while taking up minimal space. The heavy-duty steel design features Dynamic's super-adhering powder coat finish in 36 available colors or Pantone-matched to any color you'd like.

## **Specifications:**

WEIGHT: 30 LBS

DIMENSIONS: 28" W x 14" H x 35" L