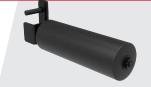

## Rig Accessory QUICK CHANGE DIP STAT

Compatible with all Rig Series products, the quick-change dip station conveniently attaches or detaches from any rig frame at the user's preferred height. Dip stations are an effective way to offer a full-body workout while taking up minimal space. The heavy-duty steel design features Dynamic's super-adhering powder coat finish in 36 available colors or Pantone-matched to any color you'd like.

## Rig Accessory QUICK CHANGE DIP STATION