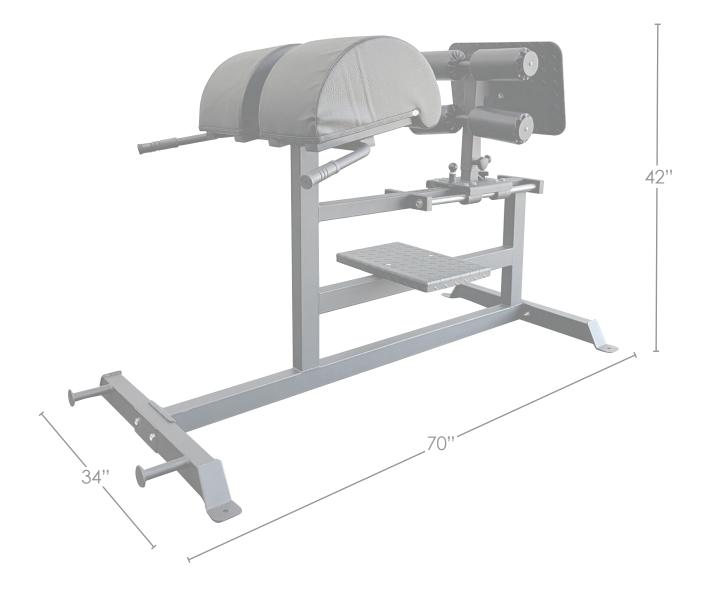

## Specifications:

WEIGHT: 135 LBS DIMENSIONS: 34" W x 42" H x 70" L \*Made in China