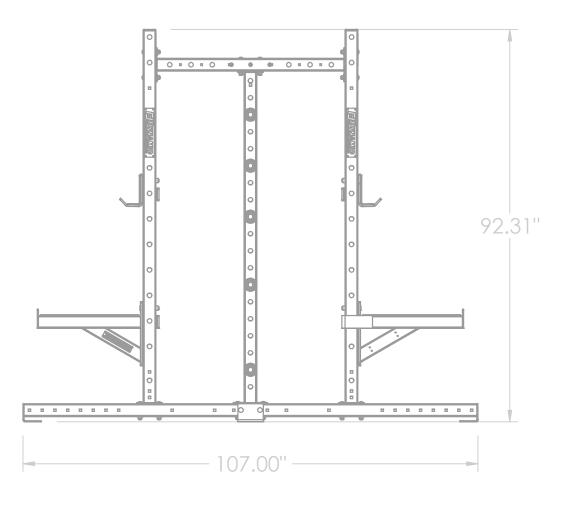

# 400116 Titan G2 Series DOUBLE HALF RACK SP

Save floor space with the Dynamic Fitness & Strength Titan Series Double Half Rack with single-post storage. It offers all the function and capabilities of the Titan Series times two and is built upon Dynamic's Americanmade quality manufacturing and design. The U-shaped

base offers more stand-alone support and 2" anchor points provide precise height adjustments. Add the full array of Titan attachments and you have almost endless movement options.

#### Features:

- 2-Inch Adjustable Anchor Point Increments
- Laser-Cut Numbering
- (4) J-Cups & (4) 24" Safety Arms
- (4) Hanging Barbell Holders
- (2) Single Bar Chin Up
- (10) Plate Storage Pegs
  - Intensive Multi-Stage Pretreatment Process for Long-Lasting Powder-Coat Finish

### Specifications:

FRAME: 3" X 3" 11-Gauge Structural Steel Tubing WEIGHT: 542 LBS COMPONENTS: 1" Steel Locking Pins DIMENSIONS: 75" W x 93" H x 107" L