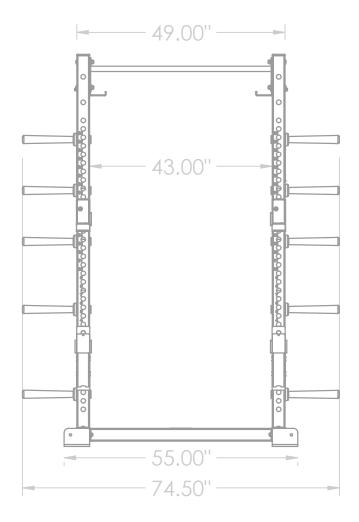

# 400116 Titan G2 Series DOUBLE HALF RACK SP

Save floor space with the Dynamic Fitness & Strength Titan Series Double Half Rack with single-post storage. It offers all the function and capabilities of the Titan Series times two and is built upon Dynamic's Americanmade quality manufacturing and design. The U-shaped

base offers more stand-alone support and 2" anchor points provide precise height adjustments. Add the full array of Titan attachments and you have almost endless movement options.

#### Features:

- 2-Inch Adjustable Anchor Point Increments
- Laser-Cut Numbering
- (4) J-Cups & (4) 24" Safety Arms
- (4) Hanging Barbell Holders
- (2) Single Bar Chin Up
- (10) Plate Storage Pegs
  - Intensive Multi-Stage Pretreatment Process for Long-Lasting Powder-Coat Finish

### Specifications:

FRAME: 3" X 3" 11-Gauge Structural Steel Tubing WEIGHT: 542 LBS COMPONENTS: 1" Steel Locking Pins DIMENSIONS: 75" W x 93" H x 107" L